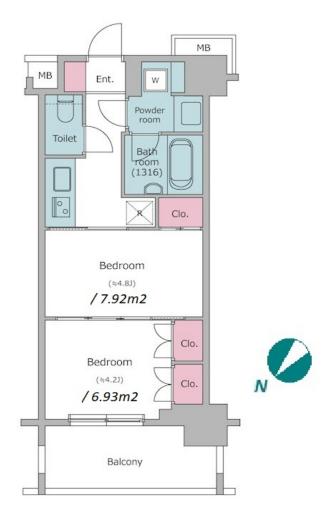

Website: www.houserep-tokyo.com

| Lease Conditions      |                                                                                                                                                                                                                                                            |                          |         |
|-----------------------|------------------------------------------------------------------------------------------------------------------------------------------------------------------------------------------------------------------------------------------------------------|--------------------------|---------|
| LAYOUT                | 2K                                                                                                                                                                                                                                                         |                          |         |
| SIZE                  | 30.61 m <sup>2</sup> /329.48 ft <sup>2</sup>                                                                                                                                                                                                               |                          |         |
| RENT                  | JPY 154,000 / month                                                                                                                                                                                                                                        |                          |         |
| <b>Management Fee</b> | JPY10,000/month                                                                                                                                                                                                                                            |                          |         |
| Deposit               | 2 months                                                                                                                                                                                                                                                   | <b>Key Money</b>         | 1 month |
| Lease Term            | Standard lease for 24 months                                                                                                                                                                                                                               |                          |         |
| Available             | Negotiable                                                                                                                                                                                                                                                 |                          |         |
| Renewal Fee           | 1 month                                                                                                                                                                                                                                                    |                          |         |
| Agent Fee             | 1 month + tax                                                                                                                                                                                                                                              |                          |         |
| Other Info            | Key Replacement Fee : JPY18,000 Tax not included / Guarantor Company : TBC / Auto lock / Renovated / Air-Con / Separated Toilet / Balcony / Internet (Extra Charge) / Penalty Fee for Early Cancellation / CS/CATV / Flooring / IH Stoves / Bathroom dryer |                          |         |
| Building Information  |                                                                                                                                                                                                                                                            |                          |         |
| Completion            | Sep, 2005                                                                                                                                                                                                                                                  | Earthquake<br>Resistance | New     |
| Structure             | RC, 15 floors above                                                                                                                                                                                                                                        |                          |         |
| Car Parking           | -                                                                                                                                                                                                                                                          |                          |         |
| Bicycle Parking       | ( Included )                                                                                                                                                                                                                                               |                          |         |
| Music<br>Instrument   | -                                                                                                                                                                                                                                                          | Pet                      | N/A     |
|                       |                                                                                                                                                                                                                                                            |                          |         |