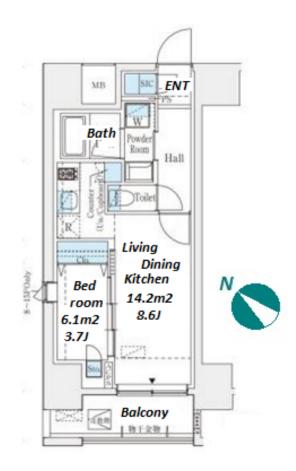

Website: www.houserep-tokyo.com

| Lease Conditions     |                                                                                                                                                                                                                                               |
|----------------------|-----------------------------------------------------------------------------------------------------------------------------------------------------------------------------------------------------------------------------------------------|
| LAYOUT               | 1 BR                                                                                                                                                                                                                                          |
| SIZE                 | 33.39 m <sup>2</sup> /359.4 ft <sup>2</sup>                                                                                                                                                                                                   |
| RENT                 | JPY 187,000 / month                                                                                                                                                                                                                           |
| Management Fee       | JPY12,000/month                                                                                                                                                                                                                               |
| Deposit              | 2 months Key Money -                                                                                                                                                                                                                          |
| Lease Term           | Standard lease for 24 months                                                                                                                                                                                                                  |
| Available            | End, Nov, 2024                                                                                                                                                                                                                                |
| Renewal Fee          | 1 month                                                                                                                                                                                                                                       |
| Agent Fee            | 1 month + tax                                                                                                                                                                                                                                 |
| Other Info           | Key Replacement Fee : JPY20,000 Tax not included / Guarantor Company : TBC / No Key Money / Auto lock / Air-Con / Separated Toilet / Balcony / Penalty Fee for Early Cancellation / Musical Instrument Negotiable / Flooring / Bathroom dryer |
| Building Information |                                                                                                                                                                                                                                               |
| Completion           | May, 2017 Earthquake Resistance New                                                                                                                                                                                                           |
| Structure            | RC, 15 floors above                                                                                                                                                                                                                           |
| Car Parking          | -                                                                                                                                                                                                                                             |
| Bicycle Parking      | for 1 space ( Included )                                                                                                                                                                                                                      |
| Music<br>Instrument  | Negotiable Pet -                                                                                                                                                                                                                              |
| Facilities           | Motorcycle Parking (TBC) / Janitor / Delivery box / Elevator / High-rise / Newly-built (~7 y/o)                                                                                                                                               |