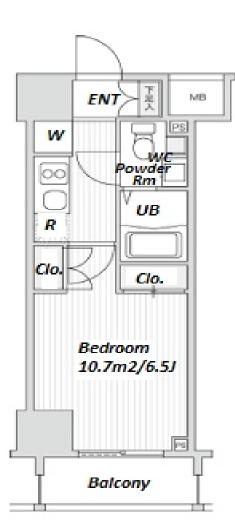

#301, 1-4-15, Hiroo, Shibuya-ku, Tokyo 150-0012, Japan +81 (0)3 6427 5860 inquiry@houserep-tokyo.com

Transaction Type: Intermediate Agent Fee: 1 month + tax

Website: www.houserep-tokyo.com

| Lease Conditions      |                                                                                                                                                                                                                                       |
|-----------------------|---------------------------------------------------------------------------------------------------------------------------------------------------------------------------------------------------------------------------------------|
| LAYOUT                | Studio                                                                                                                                                                                                                                |
| SIZE                  | 22.11 m <sup>2</sup> /237.99 ft <sup>2</sup>                                                                                                                                                                                          |
| RENT                  | JPY 111,000 / month                                                                                                                                                                                                                   |
| <b>Management Fee</b> | JPY10,000/month                                                                                                                                                                                                                       |
| Deposit               | 2 months Key Money -                                                                                                                                                                                                                  |
| Lease Term            | Standard lease for 24 months                                                                                                                                                                                                          |
| Available             | Now                                                                                                                                                                                                                                   |
| Renewal Fee           | 1 month                                                                                                                                                                                                                               |
| Agent Fee             | 1 month + tax                                                                                                                                                                                                                         |
| Other Info            | Key Replacement Fee: JPY21,000 Tax not included / Guarantor Company: TBC / No Key Money / Auto lock / Air-Con / Separated Toilet / Balcony / Internet (Extra Charge) / Penalty Fee for Early Cancellation / Flooring / Bathroom dryer |
| Building Information  | 1                                                                                                                                                                                                                                     |
| Completion            | Feb, 2011 Earthquake Resistance New                                                                                                                                                                                                   |
| Structure             | RC, 15 floors above                                                                                                                                                                                                                   |
| Car Parking           | JPY35,000 + tax / month                                                                                                                                                                                                               |
| Bicycle Parking       | extra charge                                                                                                                                                                                                                          |
| Music<br>Instrument   | - Pet N/A                                                                                                                                                                                                                             |
| Facilities            | Gym (( Included )) / Delivery box / Elevator /<br>Security / Fitness / Gym / High-rise                                                                                                                                                |