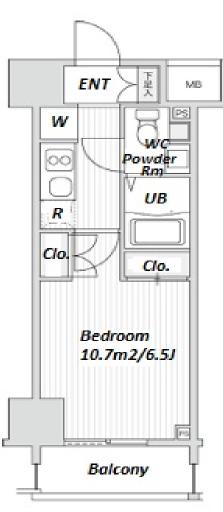

| Lease Conditions      |                                                                                                                                                                                                                                       |                          |     |
|-----------------------|---------------------------------------------------------------------------------------------------------------------------------------------------------------------------------------------------------------------------------------|--------------------------|-----|
| LAYOUT                | Studio                                                                                                                                                                                                                                |                          |     |
| SIZE                  | 22.05 m <sup>2</sup> /237.34 ft <sup>2</sup>                                                                                                                                                                                          |                          |     |
| RENT                  | JPY 114,000 / month                                                                                                                                                                                                                   |                          |     |
| <b>Management Fee</b> | JPY10,000/month                                                                                                                                                                                                                       |                          |     |
| Deposit               | 2 months                                                                                                                                                                                                                              | Key Money                | -   |
| Lease Term            | Standard lease for 24 months                                                                                                                                                                                                          |                          |     |
| Available             | Early, Nov, 2024                                                                                                                                                                                                                      |                          |     |
| Renewal Fee           | 1 month                                                                                                                                                                                                                               |                          |     |
| Agent Fee             | 1 month + tax                                                                                                                                                                                                                         |                          |     |
| Other Info            | Key Replacement Fee: JPY21,000 Tax not included / Guarantor Company: TBC / No Key Money / Auto lock / Air-Con / Separated Toilet / Balcony / Internet (Extra Charge) / Penalty Fee for Early Cancellation / Flooring / Bathroom dryer |                          |     |
| Building Information  |                                                                                                                                                                                                                                       |                          |     |
| Completion            | Feb, 2011                                                                                                                                                                                                                             | Earthquake<br>Resistance | New |
| Structure             | RC, 15 floors above                                                                                                                                                                                                                   |                          |     |
| Car Parking           | JPY35,000 + tax / month                                                                                                                                                                                                               |                          |     |
| Bicycle Parking       | extra charge                                                                                                                                                                                                                          |                          |     |
| Music<br>Instrument   | -                                                                                                                                                                                                                                     | Pet                      | N/A |
| Facilities            | Gym (( Included )) / Delivery box / Elevator /<br>Security / Fitness / Gym / High-rise                                                                                                                                                |                          |     |