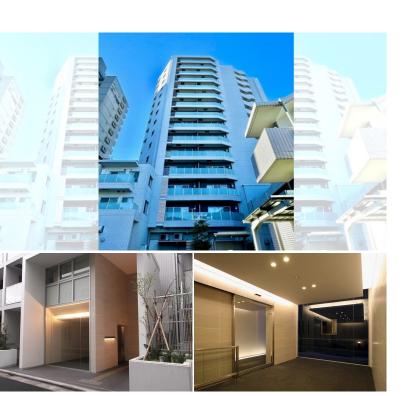

Apt.

Access

Sasaduka Station on Keio Line (6 min)

Website: www.houserep-tokyo.com

RESIDIA SASAZUKA II

2-25-6, Sasazuka, Shibuya-Ku, Tokyo

\*The actual Layout & Size may differ slightly from this floor plans & pictures.

| Lease Conditions      |                                                                                                                                                                                                                                       |                          |     |
|-----------------------|---------------------------------------------------------------------------------------------------------------------------------------------------------------------------------------------------------------------------------------|--------------------------|-----|
| LAYOUT                | Studio                                                                                                                                                                                                                                |                          |     |
| SIZE                  | 22.05 m <sup>2</sup> /237.34 ft <sup>2</sup>                                                                                                                                                                                          |                          |     |
| RENT                  | JPY 114,000 / month                                                                                                                                                                                                                   |                          |     |
| <b>Management Fee</b> | JPY10,000/month                                                                                                                                                                                                                       |                          |     |
| Deposit               | 2 months                                                                                                                                                                                                                              | Key Money                | -   |
| Lease Term            | Standard lease for 24 months                                                                                                                                                                                                          |                          |     |
| Available             | Early, Nov, 2024                                                                                                                                                                                                                      |                          |     |
| Renewal Fee           | 1 month                                                                                                                                                                                                                               |                          |     |
| Agent Fee             | 1 month + tax                                                                                                                                                                                                                         |                          |     |
| Other Info            | Key Replacement Fee: JPY21,000 Tax not included / Guarantor Company: TBC / No Key Money / Auto lock / Air-Con / Separated Toilet / Balcony / Internet (Extra Charge) / Penalty Fee for Early Cancellation / Flooring / Bathroom dryer |                          |     |
| Building Information  |                                                                                                                                                                                                                                       |                          |     |
| Completion            | Feb, 2011                                                                                                                                                                                                                             | Earthquake<br>Resistance | New |
| Structure             | RC, 15 floors above                                                                                                                                                                                                                   |                          |     |
| Car Parking           | JPY35,000 + tax / month                                                                                                                                                                                                               |                          |     |
| Bicycle Parking       | extra charge                                                                                                                                                                                                                          |                          |     |
| Music<br>Instrument   | -                                                                                                                                                                                                                                     | Pet                      | N/A |
| Facilities            | Gym (( Included )) / Delivery box / Elevator /<br>Security / Fitness / Gym / High-rise                                                                                                                                                |                          |     |