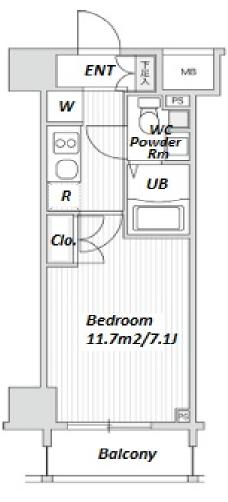

\*The actual Layout & Size may differ slightly from this floor plans & pictures.

Transaction Type : Intermediate Agent Fee : 1 month + tax

Website : www.houserep-tokyo.com

| LAYOUT               | Studio                                                                                                                                                                                                                                              |                          |     |  |  |
|----------------------|-----------------------------------------------------------------------------------------------------------------------------------------------------------------------------------------------------------------------------------------------------|--------------------------|-----|--|--|
| SIZE                 | 22.03 m <sup>2</sup> /237.12 ft <sup>2</sup>                                                                                                                                                                                                        |                          |     |  |  |
| RENT                 | JPY 116,000 / month                                                                                                                                                                                                                                 |                          |     |  |  |
| Management Fee       | JPY10,000/month                                                                                                                                                                                                                                     |                          |     |  |  |
| Deposit              | 2 months                                                                                                                                                                                                                                            | Key Money                | -   |  |  |
| Lease Term           | Standard lease for 24 months                                                                                                                                                                                                                        |                          |     |  |  |
| Available            | Early, Nov, 2024                                                                                                                                                                                                                                    |                          |     |  |  |
| Renewal Fee          | 1 month                                                                                                                                                                                                                                             |                          |     |  |  |
| Agent Fee            | 1 month + tax                                                                                                                                                                                                                                       |                          |     |  |  |
| Other Info           | Key Replacement Fee : JPY21,000 Tax not<br>included / Guarantor Company : TBC / No Key<br>Money / Auto lock / Air-Con / Separated Toilet /<br>Balcony / Internet (Extra Charge) / Penalty Fee for<br>Early Cancellation / Flooring / Bathroom dryer |                          |     |  |  |
| Building Information |                                                                                                                                                                                                                                                     |                          |     |  |  |
| Completion           | Feb, 2011                                                                                                                                                                                                                                           | Earthquake<br>Resistance | New |  |  |
| Structure            | RC, 15 floors above                                                                                                                                                                                                                                 |                          |     |  |  |
| Car Parking          | JPY35,000 + tax / month                                                                                                                                                                                                                             |                          |     |  |  |
| Bicycle Parking      | extra charge                                                                                                                                                                                                                                        |                          |     |  |  |
| Music<br>Instrument  | -                                                                                                                                                                                                                                                   | Pet                      | N/A |  |  |
| Facilities           | Gym (( Included )) / Delivery box / Elevator /<br>Security / Fitness / Gym / High-rise                                                                                                                                                              |                          |     |  |  |
| Remarks              |                                                                                                                                                                                                                                                     |                          |     |  |  |