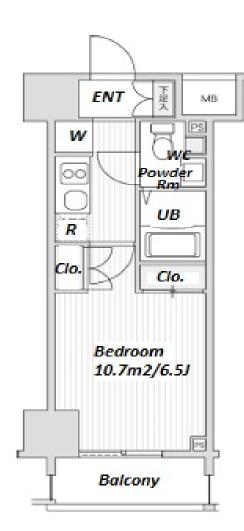

#301, 1-4-15, Hiroo, Shibuya-ku, Tokyo 150-0012, Japan +81 (0)3 6427 5860 inquiry@houserep-tokyo.com

Transaction Type: Intermediate Agent Fee: 1 month + tax

Website: www.houserep-tokyo.com

| Lease Conditions      |                                                                                                                                                                                                                                       |
|-----------------------|---------------------------------------------------------------------------------------------------------------------------------------------------------------------------------------------------------------------------------------|
| LAYOUT                | Studio                                                                                                                                                                                                                                |
| SIZE                  | 22.2 m <sup>2</sup> /238.95 ft <sup>2</sup>                                                                                                                                                                                           |
| RENT                  | JPY 111,000 / month                                                                                                                                                                                                                   |
| <b>Management Fee</b> | JPY10,000/month                                                                                                                                                                                                                       |
| Deposit               | 2 months Key Money -                                                                                                                                                                                                                  |
| Lease Term            | Standard lease for 24 months                                                                                                                                                                                                          |
| Available             | Mid, Nov, 2024                                                                                                                                                                                                                        |
| Renewal Fee           | 1 month                                                                                                                                                                                                                               |
| Agent Fee             | 1 month + tax                                                                                                                                                                                                                         |
| Other Info            | Key Replacement Fee: JPY21,000 Tax not included / Guarantor Company: TBC / No Key Money / Auto lock / Air-Con / Separated Toilet / Balcony / Internet (Extra Charge) / Penalty Fee for Early Cancellation / Flooring / Bathroom dryer |
| Building Information  |                                                                                                                                                                                                                                       |
| Completion            | Feb, 2011 Earthquake Resistance New                                                                                                                                                                                                   |
| Structure             | RC, 15 floors above                                                                                                                                                                                                                   |
| Car Parking           | JPY35,000 + tax / month                                                                                                                                                                                                               |
| Bicycle Parking       | extra charge                                                                                                                                                                                                                          |
| Music<br>Instrument   | - Pet N/A                                                                                                                                                                                                                             |
| Facilities            | Gym (( Included )) / Delivery box / Elevator /<br>Security / Fitness / Gym / High-rise                                                                                                                                                |