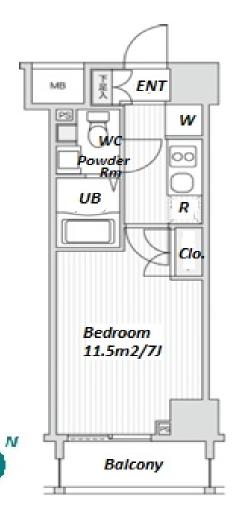

#301, 1-4-15, Hiroo, Shibuya-ku, Tokyo 150-0012, Japan +81 (0)3 6427 5860 inquiry@houserep-tokyo.com

Transaction Type: Intermediate Agent Fee: 1 month + tax

Website: www.houserep-tokyo.com

| Lease Conditions       |                                                                                                                                                                                                                                       |                          |     |
|------------------------|---------------------------------------------------------------------------------------------------------------------------------------------------------------------------------------------------------------------------------------|--------------------------|-----|
| LAYOUT                 | Studio                                                                                                                                                                                                                                |                          |     |
| SIZE                   | 22 m <sup>2</sup> /236.8 ft <sup>2</sup>                                                                                                                                                                                              |                          |     |
| RENT                   | JPY 117,000 / month                                                                                                                                                                                                                   |                          |     |
| <b>Management Fee</b>  | JPY10,000/month                                                                                                                                                                                                                       |                          |     |
| Deposit                | 2 months                                                                                                                                                                                                                              | Key Money                | -   |
| Lease Term             | Standard lease for 24 months                                                                                                                                                                                                          |                          |     |
| Available              | Early, Nov, 2024                                                                                                                                                                                                                      |                          |     |
| Renewal Fee            | 1 month                                                                                                                                                                                                                               |                          |     |
| Agent Fee              | 1 month + tax                                                                                                                                                                                                                         |                          |     |
| Other Info             | Key Replacement Fee: JPY21,000 Tax not included / Guarantor Company: TBC / No Key Money / Auto lock / Air-Con / Separated Toilet / Balcony / Internet (Extra Charge) / Penalty Fee for Early Cancellation / Flooring / Bathroom dryer |                          |     |
| Building Information   |                                                                                                                                                                                                                                       |                          |     |
| Completion             | Feb, 2011                                                                                                                                                                                                                             | Earthquake<br>Resistance | New |
| Structure              | RC, 15 floors above                                                                                                                                                                                                                   |                          |     |
| Car Parking            | JPY35,000 + tax / month                                                                                                                                                                                                               |                          |     |
| <b>Bicycle Parking</b> | extra charge                                                                                                                                                                                                                          |                          |     |
| Music<br>Instrument    | -                                                                                                                                                                                                                                     | Pet                      | N/A |
|                        |                                                                                                                                                                                                                                       |                          |     |