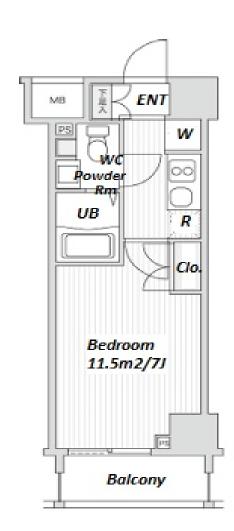

#301, 1-4-15, Hiroo, Shibuya-ku, Tokyo 150-0012, Japan +81 (0)3 6427 5860 inquiry@houserep-tokyo.com

Transaction Type: Intermediate Agent Fee: 1 month + tax

Website: www.houserep-tokyo.com

| Lease Conditions     |                                                                                                                                                                                                                                         |                          |     |
|----------------------|-----------------------------------------------------------------------------------------------------------------------------------------------------------------------------------------------------------------------------------------|--------------------------|-----|
| LAYOUT               | Studio                                                                                                                                                                                                                                  |                          |     |
| SIZE                 | 22.12 m <sup>2</sup> /238.09 ft <sup>2</sup>                                                                                                                                                                                            |                          |     |
| RENT                 | JPY 114,000 / month                                                                                                                                                                                                                     |                          |     |
| Management Fee       | JPY10,000/month                                                                                                                                                                                                                         |                          |     |
| Deposit              | 2 months                                                                                                                                                                                                                                | Key Money                | -   |
| Lease Term           | Standard lease for 24 months                                                                                                                                                                                                            |                          |     |
| Available            | Early, Nov, 2024                                                                                                                                                                                                                        |                          |     |
| Renewal Fee          | 1 month                                                                                                                                                                                                                                 |                          |     |
| Agent Fee            | 1 month + tax                                                                                                                                                                                                                           |                          |     |
| Other Info           | Key Replacement Fee : JPY21,000 Tax not included / Guarantor Company : TBC / No Key Money / Auto lock / Air-Con / Separated Toilet / Balcony / Internet (Extra Charge) / Penalty Fee for Early Cancellation / Flooring / Bathroom dryer |                          |     |
| Building Information |                                                                                                                                                                                                                                         |                          |     |
| Completion           | Feb, 2011                                                                                                                                                                                                                               | Earthquake<br>Resistance | New |
| Structure            | RC, 15 floors above                                                                                                                                                                                                                     |                          |     |
| Car Parking          | JPY35,000 + tax / month                                                                                                                                                                                                                 |                          |     |
| Bicycle Parking      | extra charge                                                                                                                                                                                                                            |                          |     |
| Music<br>Instrument  | -                                                                                                                                                                                                                                       | Pet                      | N/A |
|                      |                                                                                                                                                                                                                                         |                          |     |