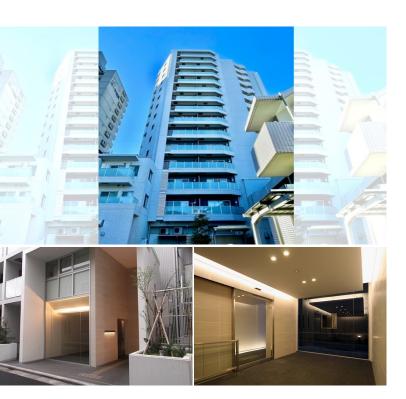

FOR RENT

**Property** 

Name

Address

Property ID No.:157446

**TYPE** 

Website: www.houserep-tokyo.com

RESIDIA SASAZUKA II

2-25-6, Sasazuka, Shibuya-Ku, Tokyo

Apt.

Unit No.

1006

Access

Sasaduka Station on Keio Line (6 min)

HOUSEREP TOKYO INC.

\*The actual Layout & Size may differ slightly from this floor plans & pictures.

#301, 1-4-15, Hiroo, Shibuya-ku, Tokyo 150-0012, Japan +81 (0)3 6427 5860 inquiry@houserep-tokyo.com

Transaction Type: Intermediate Agent Fee: 1 month + tax

Website: www.houserep-tokyo.com

| Lease Conditions     |                                                                                                                                                                                                                                         |                          |     |
|----------------------|-----------------------------------------------------------------------------------------------------------------------------------------------------------------------------------------------------------------------------------------|--------------------------|-----|
| LAYOUT               | Studio                                                                                                                                                                                                                                  |                          |     |
| SIZE                 | 22.12 m <sup>2</sup> /238.09 ft <sup>2</sup>                                                                                                                                                                                            |                          |     |
| RENT                 | JPY 114,000 / month                                                                                                                                                                                                                     |                          |     |
| Management Fee       | JPY10,000/month                                                                                                                                                                                                                         |                          |     |
| Deposit              | 2 months                                                                                                                                                                                                                                | Key Money                | -   |
| Lease Term           | Standard lease for 24 months                                                                                                                                                                                                            |                          |     |
| Available            | Early, Nov, 2024                                                                                                                                                                                                                        |                          |     |
| Renewal Fee          | 1 month                                                                                                                                                                                                                                 |                          |     |
| Agent Fee            | 1 month + tax                                                                                                                                                                                                                           |                          |     |
| Other Info           | Key Replacement Fee : JPY21,000 Tax not included / Guarantor Company : TBC / No Key Money / Auto lock / Air-Con / Separated Toilet / Balcony / Internet (Extra Charge) / Penalty Fee for Early Cancellation / Flooring / Bathroom dryer |                          |     |
| Building Information |                                                                                                                                                                                                                                         |                          |     |
| Completion           | Feb, 2011                                                                                                                                                                                                                               | Earthquake<br>Resistance | New |
| Structure            | RC, 15 floors above                                                                                                                                                                                                                     |                          |     |
| Car Parking          | JPY35,000 + tax / month                                                                                                                                                                                                                 |                          |     |
| Bicycle Parking      | extra charge                                                                                                                                                                                                                            |                          |     |
| Music<br>Instrument  | -                                                                                                                                                                                                                                       | Pet                      | N/A |
|                      |                                                                                                                                                                                                                                         |                          |     |