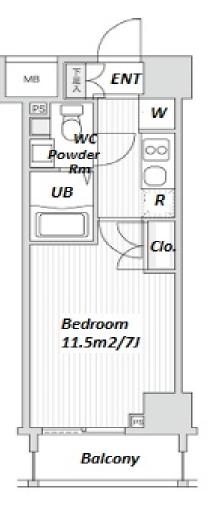

\*The actual Layout & Size may differ slightly from this floor plans & pictures.

Transaction Type : Intermediate Agent Fee : 1 month + tax

Website : www.houserep-tokyo.com

| Lease Conditions     |                                                                                                                                                                                                                                                               |                          |     |  |  |  |  |
|----------------------|---------------------------------------------------------------------------------------------------------------------------------------------------------------------------------------------------------------------------------------------------------------|--------------------------|-----|--|--|--|--|
| LAYOUT               | Studio                                                                                                                                                                                                                                                        |                          |     |  |  |  |  |
| SIZE                 | 22.12 m <sup>2</sup> /238.09 ft <sup>2</sup>                                                                                                                                                                                                                  |                          |     |  |  |  |  |
| RENT                 | JPY 109,000 / month                                                                                                                                                                                                                                           |                          |     |  |  |  |  |
| Management Fee       | JPY10,000/month                                                                                                                                                                                                                                               |                          |     |  |  |  |  |
| Deposit              | 2 months Key Money -                                                                                                                                                                                                                                          |                          |     |  |  |  |  |
| Lease Term           | Standard lease for 24 months                                                                                                                                                                                                                                  |                          |     |  |  |  |  |
| Available            | Early, Nov, 2024                                                                                                                                                                                                                                              |                          |     |  |  |  |  |
| Renewal Fee          | 1 month                                                                                                                                                                                                                                                       |                          |     |  |  |  |  |
| Agent Fee            | 1 month + tax                                                                                                                                                                                                                                                 |                          |     |  |  |  |  |
| Other Info           | ther Info Key Replacement Fee : JPY21,000 Tax not<br>included / Guarantor Company : TBC / No Key<br>Money / Auto lock / Air-Con / Separated Toilet /<br>Balcony / Internet (Extra Charge) / Penalty Fee for<br>Early Cancellation / Flooring / Bathroom dryer |                          |     |  |  |  |  |
| Building Information |                                                                                                                                                                                                                                                               |                          |     |  |  |  |  |
| Completion           | Feb, 2011                                                                                                                                                                                                                                                     | Earthquake<br>Resistance | New |  |  |  |  |
| Structure            | RC, 15 floors above                                                                                                                                                                                                                                           |                          |     |  |  |  |  |
| Car Parking          | JPY35,000 + tax / month                                                                                                                                                                                                                                       |                          |     |  |  |  |  |
| Bicycle Parking      | extra charge                                                                                                                                                                                                                                                  |                          |     |  |  |  |  |
| Music<br>Instrument  | -                                                                                                                                                                                                                                                             | Pet                      | N/A |  |  |  |  |
| Facilities           | Gym (( Included )) / Delivery box / Elevator /<br>Security / Fitness / Gym / High-rise                                                                                                                                                                        |                          |     |  |  |  |  |
| Remarks              |                                                                                                                                                                                                                                                               |                          |     |  |  |  |  |