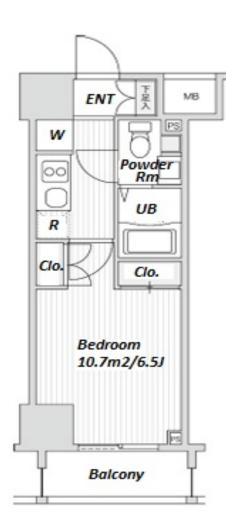

#301, 1-4-15, Hiroo, Shibuya-ku, Tokyo 150-0012, Japan +81 (0)3 6427 5860 inquiry@houserep-tokyo.com

Transaction Type: Intermediate Agent Fee: 1 month + tax

Website: www.houserep-tokyo.com

| Lease Conditions     |                                                                                                                                                                                                                                         |                          |     |  |
|----------------------|-----------------------------------------------------------------------------------------------------------------------------------------------------------------------------------------------------------------------------------------|--------------------------|-----|--|
| LAYOUT               | Studio                                                                                                                                                                                                                                  |                          |     |  |
| SIZE                 | 22.28 m <sup>2</sup> /239.81 ft <sup>2</sup>                                                                                                                                                                                            |                          |     |  |
| RENT                 | JPY 109,000 / month                                                                                                                                                                                                                     |                          |     |  |
| Management Fee       | JPY10,000/month                                                                                                                                                                                                                         |                          |     |  |
| Deposit              | 2 months                                                                                                                                                                                                                                | Key Money                | -   |  |
| Lease Term           | Standard lease for 24 months                                                                                                                                                                                                            |                          |     |  |
| Available            | Early, Nov, 2024                                                                                                                                                                                                                        |                          |     |  |
| Renewal Fee          | 1 month                                                                                                                                                                                                                                 |                          |     |  |
| Agent Fee            | 1 month + tax                                                                                                                                                                                                                           |                          |     |  |
| Other Info           | Key Replacement Fee : JPY21,000 Tax not included / Guarantor Company : TBC / No Key Money / Auto lock / Air-Con / Separated Toilet / Balcony / Internet (Extra Charge) / Penalty Fee for Early Cancellation / Flooring / Bathroom dryer |                          |     |  |
| Building Information |                                                                                                                                                                                                                                         |                          |     |  |
| Completion           | Feb, 2011                                                                                                                                                                                                                               | Earthquake<br>Resistance | New |  |
| Structure            | RC, 15 floors above                                                                                                                                                                                                                     |                          |     |  |