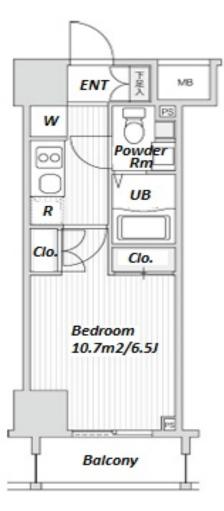

\*The actual Layout & Size may differ slightly from this floor plans & pictures.

Transaction Type : Intermediate Agent Fee : 1 month + tax

Website : www.houserep-tokyo.com

| Lease Conditions     |                                                                                                                                                                                                                                                     |                          |     |  |  |  |  |  |
|----------------------|-----------------------------------------------------------------------------------------------------------------------------------------------------------------------------------------------------------------------------------------------------|--------------------------|-----|--|--|--|--|--|
| LAYOUT               | Studio                                                                                                                                                                                                                                              |                          |     |  |  |  |  |  |
| SIZE                 | 22.28 m <sup>2</sup> /239.81 ft <sup>2</sup>                                                                                                                                                                                                        |                          |     |  |  |  |  |  |
| RENT                 | JPY 106,000 / month                                                                                                                                                                                                                                 |                          |     |  |  |  |  |  |
| Management Fee       | JPY10,000/month                                                                                                                                                                                                                                     |                          |     |  |  |  |  |  |
| Deposit              | 2 months                                                                                                                                                                                                                                            | Key Money                | -   |  |  |  |  |  |
| Lease Term           | Standard lease for 24 months                                                                                                                                                                                                                        |                          |     |  |  |  |  |  |
| Available            | Now                                                                                                                                                                                                                                                 |                          |     |  |  |  |  |  |
| Renewal Fee          | 1 month                                                                                                                                                                                                                                             |                          |     |  |  |  |  |  |
| Agent Fee            | 1 month + tax                                                                                                                                                                                                                                       |                          |     |  |  |  |  |  |
| Other Info           | Key Replacement Fee : JPY21,000 Tax not<br>included / Guarantor Company : TBC / No Key<br>Money / Auto lock / Air-Con / Separated Toilet /<br>Balcony / Internet (Extra Charge) / Penalty Fee for<br>Early Cancellation / Flooring / Bathroom dryer |                          |     |  |  |  |  |  |
| Building Information |                                                                                                                                                                                                                                                     |                          |     |  |  |  |  |  |
| Completion           | Feb, 2011                                                                                                                                                                                                                                           | Earthquake<br>Resistance | New |  |  |  |  |  |
| Structure            | RC, 15 floors above                                                                                                                                                                                                                                 |                          |     |  |  |  |  |  |
| Car Parking          | JPY35,000 + tax / month                                                                                                                                                                                                                             |                          |     |  |  |  |  |  |
| Bicycle Parking      | extra charge                                                                                                                                                                                                                                        |                          |     |  |  |  |  |  |
| Music<br>Instrument  | -                                                                                                                                                                                                                                                   | Pet                      | N/A |  |  |  |  |  |
| Facilities           | Gym (( Included )) / Delivery box / Elevator /<br>Security / Fitness / Gym / High-rise                                                                                                                                                              |                          |     |  |  |  |  |  |
| Remarks              |                                                                                                                                                                                                                                                     |                          |     |  |  |  |  |  |