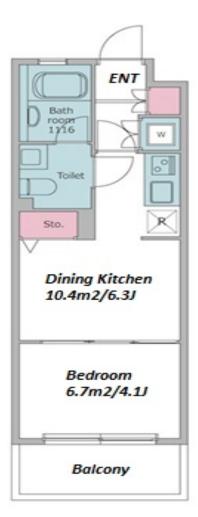

| Lease Conditions     |                                                                                                                                                                                                                                       |                          |     |  |  |  |  |
|----------------------|---------------------------------------------------------------------------------------------------------------------------------------------------------------------------------------------------------------------------------------|--------------------------|-----|--|--|--|--|
| LAYOUT               | 1 BR                                                                                                                                                                                                                                  |                          |     |  |  |  |  |
| SIZE                 | 25.8 m²/277.7 ft²                                                                                                                                                                                                                     |                          |     |  |  |  |  |
| RENT                 | JPY 125,000 / month                                                                                                                                                                                                                   |                          |     |  |  |  |  |
| Management Fee       | JPY10,000/month                                                                                                                                                                                                                       |                          |     |  |  |  |  |
| Deposit              | 2 months                                                                                                                                                                                                                              | Key Money                | -   |  |  |  |  |
| Lease Term           | Standard lease for 24 months                                                                                                                                                                                                          |                          |     |  |  |  |  |
| Available            | End, Oct, 2024                                                                                                                                                                                                                        |                          |     |  |  |  |  |
| <b>Renewal Fee</b>   | 1 month                                                                                                                                                                                                                               |                          |     |  |  |  |  |
| Agent Fee            | 1 month + tax                                                                                                                                                                                                                         |                          |     |  |  |  |  |
| Other Info           | Key Replacement Fee : JPY17,000 Tax not<br>included / Guarantor Company : TBC / No Key<br>Money / Auto lock / Renovated / Air-Con /<br>Separated Toilet / Balcony / Penalty Fee for Early<br>Cancellation / Flooring / Bathroom dryer |                          |     |  |  |  |  |
| Building Information |                                                                                                                                                                                                                                       |                          |     |  |  |  |  |
| Completion           | Mar, 2000                                                                                                                                                                                                                             | Earthquake<br>Resistance | New |  |  |  |  |
| Structure            | RC, 6 floors above                                                                                                                                                                                                                    |                          |     |  |  |  |  |
| Car Parking          | -                                                                                                                                                                                                                                     |                          |     |  |  |  |  |
| Bicycle Parking      | -                                                                                                                                                                                                                                     |                          |     |  |  |  |  |
| Music<br>Instrument  | -                                                                                                                                                                                                                                     | Pet                      | N/A |  |  |  |  |
|                      |                                                                                                                                                                                                                                       |                          |     |  |  |  |  |