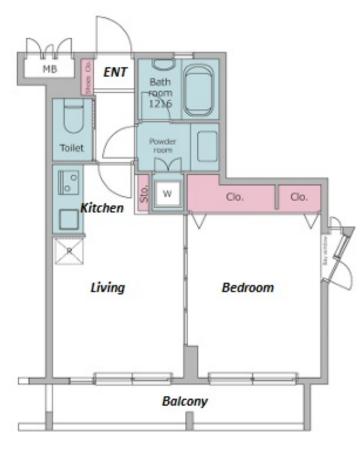

Website: www.houserep-tokyo.com

| Lease Conditions      |                                                                                                                                                                                                          |                          |         |
|-----------------------|----------------------------------------------------------------------------------------------------------------------------------------------------------------------------------------------------------|--------------------------|---------|
| LAYOUT                | 1 BR                                                                                                                                                                                                     |                          |         |
| SIZE                  | 35.43 m <sup>2</sup> /381.36 ft <sup>2</sup>                                                                                                                                                             |                          |         |
| RENT                  | JPY 153,000 / month                                                                                                                                                                                      |                          |         |
| <b>Management Fee</b> | JPY10,000/month                                                                                                                                                                                          |                          |         |
| Deposit               | 2 months                                                                                                                                                                                                 | Key Money                | 1 month |
| Lease Term            | Standard lease for 24 months                                                                                                                                                                             |                          |         |
| Available             | Early, Nov, 2024                                                                                                                                                                                         |                          |         |
| Renewal Fee           | 1 month                                                                                                                                                                                                  |                          |         |
| Agent Fee             | 1 month + tax                                                                                                                                                                                            |                          |         |
| Other Info            | Key Replacement Fee: JPY17,000 Tax not included / Guarantor Company: TBC / Auto lock / Renovated / Air-Con / Separated Toilet / Balcony / Penalty Fee for Early Cancellation / Flooring / Bathroom dryer |                          |         |
| Building Information  |                                                                                                                                                                                                          |                          |         |
| Completion            | Mar, 2000                                                                                                                                                                                                | Earthquake<br>Resistance | New     |
| Structure             | RC, 6 floors above                                                                                                                                                                                       |                          |         |
| Car Parking           | ı <del>-</del>                                                                                                                                                                                           |                          |         |
| Bicycle Parking       | <u>-</u>                                                                                                                                                                                                 |                          |         |
| Music<br>Instrument   | -                                                                                                                                                                                                        | Pet                      | N/A     |
| Facilities            | Delivery box / Elevator / Security                                                                                                                                                                       |                          |         |