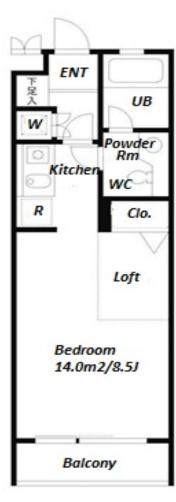

| Lease Conditions      |                                                                                                                                                                                                                                |
|-----------------------|--------------------------------------------------------------------------------------------------------------------------------------------------------------------------------------------------------------------------------|
| LAYOUT                | Studio                                                                                                                                                                                                                         |
| SIZE                  | 25.8 m <sup>2</sup> /277.7 ft <sup>2</sup>                                                                                                                                                                                     |
| RENT                  | JPY 108,000 / month                                                                                                                                                                                                            |
| <b>Management Fee</b> | JPY10,000/month                                                                                                                                                                                                                |
| Deposit               | 2 months Key Money -                                                                                                                                                                                                           |
| Lease Term            | Standard lease for 24 months                                                                                                                                                                                                   |
| Available             | End, Nov, 2024                                                                                                                                                                                                                 |
| Renewal Fee           | 1 month                                                                                                                                                                                                                        |
| Agent Fee             | 1 month + tax                                                                                                                                                                                                                  |
| Other Info            | Key Replacement Fee: JPY17,000 Tax not included / Guarantor Company: TBC / No Key Money / Auto lock / Air-Con / Separated Toilet / Balcony / Loft/Maisonnette / Penalty Fee for Early Cancellation / Flooring / Bathroom dryer |
| Building Information  |                                                                                                                                                                                                                                |
| Completion            | Mar, 2000 Earthquake Resistance New                                                                                                                                                                                            |
| Structure             | RC, 6 floors above                                                                                                                                                                                                             |
| Car Parking           | -                                                                                                                                                                                                                              |
| Bicycle Parking       | -                                                                                                                                                                                                                              |
| Music<br>Instrument   | - Pet N/A                                                                                                                                                                                                                      |
| Facilities            | Delivery box / Elevator / Security                                                                                                                                                                                             |