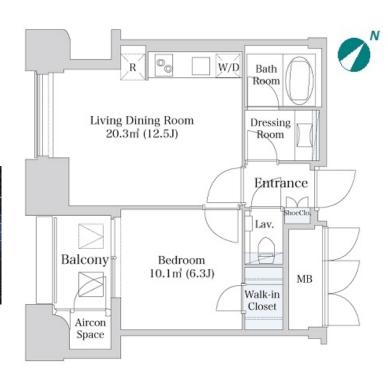

Roppongi by train / Near Large Parks / Front desk / Concierge / Delivery box / Elevator / Close to

Negotiable

\*The actual Layout & Size may differ slightly from this floor plans & pictures.

inquiry@houserep-tokyo.com