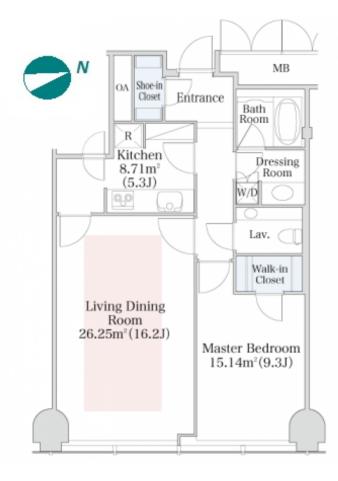

 $\label{eq:Transaction} Type: Intermediate \\ Agent Fee: 1 month + tax$ 

Website: www.houserep-tokyo.com

| Lease Conditions      |                                                                                                                                                             |           |   |  |
|-----------------------|-------------------------------------------------------------------------------------------------------------------------------------------------------------|-----------|---|--|
| LAYOUT                | 1 BR                                                                                                                                                        |           |   |  |
| SIZE                  | 71.17 m <sup>2</sup> /766.06 ft <sup>2</sup>                                                                                                                |           |   |  |
| RENT                  | JPY 399,000 / month                                                                                                                                         |           |   |  |
| <b>Management Fee</b> | JPY15,000/month                                                                                                                                             |           |   |  |
| Deposit               | 2 months                                                                                                                                                    | Key Money | - |  |
| Lease Term            | Fixed term lease for 36 months                                                                                                                              |           |   |  |
| Available             | Now                                                                                                                                                         |           |   |  |
| Renewal Fee           | -                                                                                                                                                           |           |   |  |
| Agent Fee             | 1 month + tax                                                                                                                                               |           |   |  |
| Other Info            | Depreciation: 1 month / No Key Money / Auto lock / Fridge / Air-Con / Separated Toilet / Balcony / Penalty Fee for Early Cancellation / Floor Heating / WIC |           |   |  |
| Building Information  |                                                                                                                                                             |           |   |  |