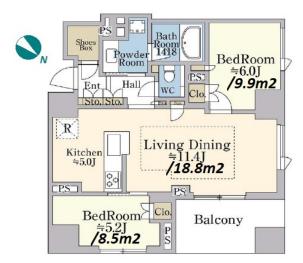

Address

Luxury & Comfortable Apartment in Stylish "Ebisu" areaAccessible to "Daikanyama" and

62.62 m<sup>2</sup>/674.03 ft<sup>2</sup> SIZE JPY 550,000 / month RENT Management Fee JPY20,000/month **Deposit** 2 months **Key Money** 1 month **Lease Term** Fixed term lease for 24 months Available End, Nov, 2024 Renewal Fee 1 month + tax**Agent Fee** Key Replacement Fee: JPY45,000 Tax not included / Guarantor Company: TBC / Auto lock / Other Info Air-Con / Separated Toilet / Balcony / Penalty Fee for Early Cancellation / Flooring / Floor Heating / Dishwasher / Bathroom dryer **Building Information** Earthquake Nov, 2016 Completion Resistance Structure RC, 13 floors above and 1 basement floors TBC **Car Parking Bicycle Parking**  $JPY200 \sim 400 + tax / month$ Music Pet **Instrument** 

Motorcycle Parking (JPY4,000 + tax / month) /

Within 20 min to Roppongi by train / Near Large Parks / Elevator / 24h Garbage Drop-off

\*The actual Layout & Size may differ slightly from this floor plans & pictures.