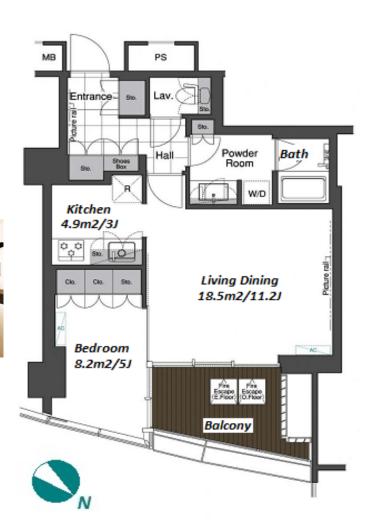

| 111111)               |                                                                                                                                                                                                                                                                      |                          |         |
|-----------------------|----------------------------------------------------------------------------------------------------------------------------------------------------------------------------------------------------------------------------------------------------------------------|--------------------------|---------|
| Lease Conditions      |                                                                                                                                                                                                                                                                      |                          |         |
| LAYOUT                | 1 BR                                                                                                                                                                                                                                                                 |                          |         |
| SIZE                  | 48.3 m <sup>2</sup> /519.89 ft <sup>2</sup>                                                                                                                                                                                                                          |                          |         |
| RENT                  | JPY 329,000 / month                                                                                                                                                                                                                                                  |                          |         |
| <b>Management Fee</b> | -                                                                                                                                                                                                                                                                    |                          |         |
| Deposit               | 2 months                                                                                                                                                                                                                                                             | Key Money                | -       |
| Lease Term            | Standard lease for 24 months                                                                                                                                                                                                                                         |                          |         |
| Available             | Early, Feb, 2025                                                                                                                                                                                                                                                     |                          |         |
| Renewal Fee           | 1 month                                                                                                                                                                                                                                                              |                          |         |
| Agent Fee             | 1 month + tax                                                                                                                                                                                                                                                        |                          |         |
| Other Info            | Key Replacement Fee : JPY20,000 Tax not included / Auto lock / Air-Con / Separated Toilet / Balcony / Penalty Fee for Early Cancellation / Flooring / Floor Heating / Bathroom dryer                                                                                 |                          |         |
| Building Information  |                                                                                                                                                                                                                                                                      |                          |         |
| Completion            | Mar, 2011                                                                                                                                                                                                                                                            | Earthquake<br>Resistance | New     |
| Structure             | RC, 25 floors above                                                                                                                                                                                                                                                  |                          |         |
| Car Parking           | TBC                                                                                                                                                                                                                                                                  |                          |         |
| Bicycle Parking       | extra charge                                                                                                                                                                                                                                                         |                          |         |
| Music<br>Instrument   | -                                                                                                                                                                                                                                                                    | Pet                      | Allowed |
| Facilities            | Motorcycle Parking (extra charge) / Trunk Room (extra charge) / Gym (( Included )) / Within 20 min to Tokyo station by car / Near Large Parks / Front desk / Concierge / Delivery box / Elevator / Sky lounge / Security / Close to Station / 24h Garbage Drop-off / |                          |         |