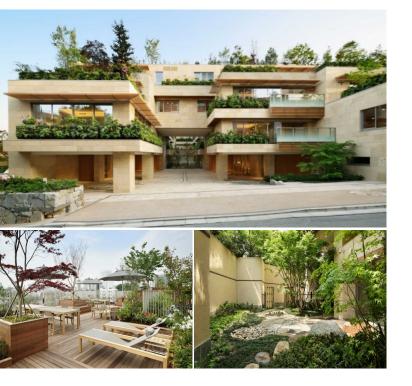

Transaction Type : Intermediate Agent Fee : 1 month + tax

Website : www.houserep-tokyo.com

| Lease Conditions       |                                                                                                                                                                                                                                              |                          |            |  |  |  |  |
|------------------------|----------------------------------------------------------------------------------------------------------------------------------------------------------------------------------------------------------------------------------------------|--------------------------|------------|--|--|--|--|
| LAYOUT                 | 4 BR                                                                                                                                                                                                                                         |                          |            |  |  |  |  |
| SIZE                   | 207.33 m <sup>2</sup> /2231.68 ft <sup>2</sup>                                                                                                                                                                                               |                          |            |  |  |  |  |
| RENT                   | JPY 2,400,000 / month                                                                                                                                                                                                                        |                          |            |  |  |  |  |
| Management Fee         | -                                                                                                                                                                                                                                            |                          |            |  |  |  |  |
| Deposit                | 4 months                                                                                                                                                                                                                                     | Key Money                | -          |  |  |  |  |
| Lease Term             | Fixed term lease for 24 months                                                                                                                                                                                                               |                          |            |  |  |  |  |
| Available              | Now                                                                                                                                                                                                                                          |                          |            |  |  |  |  |
| Renewal Fee            | -                                                                                                                                                                                                                                            |                          |            |  |  |  |  |
| Agent Fee              | 1 month + tax                                                                                                                                                                                                                                |                          |            |  |  |  |  |
| Other Info             | Auto lock / Fridge / Air-Con / Separated Toilet /<br>Balcony / Penalty Fee for Early Cancellation / 2+<br>bathrooms / Roof Balcony / Floor Heating / Curtain<br>/ Washer / Dryer / Dishwasher / Oven / WIC / 2<br>Toilets                    |                          |            |  |  |  |  |
| Building Information   |                                                                                                                                                                                                                                              |                          |            |  |  |  |  |
| Completion             | Apr, 2015                                                                                                                                                                                                                                    | Earthquake<br>Resistance | New        |  |  |  |  |
| Structure              | RC, 4 floors above and 3 basement floors                                                                                                                                                                                                     |                          |            |  |  |  |  |
| Car Parking            | for 1 space (Included)                                                                                                                                                                                                                       |                          |            |  |  |  |  |
| <b>Bicycle Parking</b> | cle Parking TBC                                                                                                                                                                                                                              |                          |            |  |  |  |  |
| Music<br>Instrument    | -                                                                                                                                                                                                                                            | Pet                      | Negotiable |  |  |  |  |
| Facilities             | Motorcycle Parking (TBC) / Trunk Room (for 1<br>space( Included )) / Gym (( Included )) / Within 20<br>min walk to Roppongi / Near Large Parks / Front<br>desk / Concierge / Janitor / Delivery box / Elevator /<br>Fitness / Gym / Low-rise |                          |            |  |  |  |  |
|                        |                                                                                                                                                                                                                                              |                          |            |  |  |  |  |