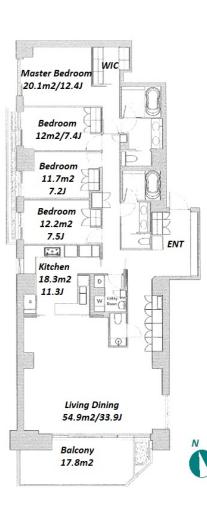

Transaction Type : Intermediate Agent Fee : 1 month + tax

Website : www.houserep-tokyo.com

| Lease Conditions       |                                                                                                                                                                                                                                              |                          |            |  |  |  |  |
|------------------------|----------------------------------------------------------------------------------------------------------------------------------------------------------------------------------------------------------------------------------------------|--------------------------|------------|--|--|--|--|
| LAYOUT                 | 4 BR                                                                                                                                                                                                                                         |                          |            |  |  |  |  |
| SIZE                   | 207.33 m <sup>2</sup> /2231.68 ft <sup>2</sup>                                                                                                                                                                                               |                          |            |  |  |  |  |
| RENT                   | JPY 2,400,000 / month                                                                                                                                                                                                                        |                          |            |  |  |  |  |
| Management Fee         | -                                                                                                                                                                                                                                            |                          |            |  |  |  |  |
| Deposit                | 4 months                                                                                                                                                                                                                                     | Key Money                | -          |  |  |  |  |
| Lease Term             | Fixed term lease for 24 months                                                                                                                                                                                                               |                          |            |  |  |  |  |
| Available              | Now                                                                                                                                                                                                                                          |                          |            |  |  |  |  |
| Renewal Fee            | -                                                                                                                                                                                                                                            |                          |            |  |  |  |  |
| Agent Fee              | 1 month + tax                                                                                                                                                                                                                                |                          |            |  |  |  |  |
| Other Info             | Auto lock / Fridge / Air-Con / Separated Toilet /<br>Balcony / Penalty Fee for Early Cancellation / 2+<br>bathrooms / Roof Balcony / Floor Heating / Curtain<br>/ Washer / Dryer / Dishwasher / Oven / WIC / 2<br>Toilets                    |                          |            |  |  |  |  |
| Building Information   |                                                                                                                                                                                                                                              |                          |            |  |  |  |  |
| Completion             | Apr, 2015                                                                                                                                                                                                                                    | Earthquake<br>Resistance | New        |  |  |  |  |
| Structure              | RC, 4 floors above and 3 basement floors                                                                                                                                                                                                     |                          |            |  |  |  |  |
| Car Parking            | for 1 space (Included)                                                                                                                                                                                                                       |                          |            |  |  |  |  |
| <b>Bicycle Parking</b> | cle Parking TBC                                                                                                                                                                                                                              |                          |            |  |  |  |  |
| Music<br>Instrument    | -                                                                                                                                                                                                                                            | Pet                      | Negotiable |  |  |  |  |
| Facilities             | Motorcycle Parking (TBC) / Trunk Room (for 1<br>space( Included )) / Gym (( Included )) / Within 20<br>min walk to Roppongi / Near Large Parks / Front<br>desk / Concierge / Janitor / Delivery box / Elevator /<br>Fitness / Gym / Low-rise |                          |            |  |  |  |  |
|                        |                                                                                                                                                                                                                                              |                          |            |  |  |  |  |