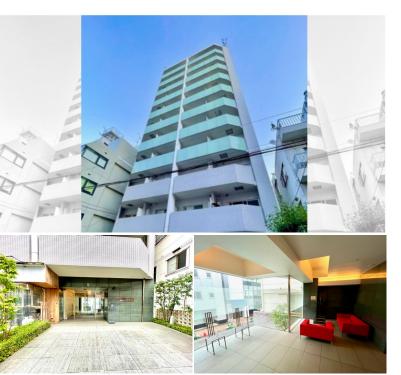

FOR RENT Property ID No.:157414 HOUSEREP TOKYO INC. Website: www.houserep-tokyo.com

Property Name

Address

RESIDIA SHIBUYA

37-16, Udagawacho, Shibuya-Ku, Tokyo

Unit No. TYPE503 Apt.

Access

 $Shibuya\ {\it Station\ on\ } JR\ Yamanote\ {\it Line\ } (7\ {\it min}) \\ Yoyogikouenn\ {\it Station\ on\ } Chiyoda\ {\it Line\ } (11\ {\it min})$ 

## Stylish Apt. in Shibuya

\*The actual Layout & Size may differ slightly from this floor plans & pictures.

inquiry@houserep-tokyo.com

+81 (0)3 6427 5860

 $\label{eq:Transaction} Type: Intermediate \\ Agent Fee: 1 month + tax$ 

Website: www.houserep-tokyo.com

| yoda Line (11 mini)   |                                                                                                                                                                                                               |                          |     |
|-----------------------|---------------------------------------------------------------------------------------------------------------------------------------------------------------------------------------------------------------|--------------------------|-----|
| Lease Conditions      |                                                                                                                                                                                                               |                          |     |
| LAYOUT                | Studio                                                                                                                                                                                                        |                          |     |
| SIZE                  | 25.9 m <sup>2</sup> /278.78 ft <sup>2</sup>                                                                                                                                                                   |                          |     |
| RENT                  | JPY 138,000 / month                                                                                                                                                                                           |                          |     |
| <b>Management Fee</b> | JPY10,000/month                                                                                                                                                                                               |                          |     |
| Deposit               | 2 months                                                                                                                                                                                                      | Key Money                | -   |
| Lease Term            | Standard lease for 24 months                                                                                                                                                                                  |                          |     |
| Available             | End, Nov, 2024                                                                                                                                                                                                |                          |     |
| Renewal Fee           | 1 month                                                                                                                                                                                                       |                          |     |
| Agent Fee             | 1 month + tax                                                                                                                                                                                                 |                          |     |
| Other Info            | Key Replacement Fee : JPY18,000 Tax not included / Guarantor Company : TBC / No Key Money / Auto lock / Air-Con / Separated Toilet / Balcony / Penalty Fee for Early Cancellation / Flooring / Bathroom dryer |                          |     |
| Building Information  |                                                                                                                                                                                                               |                          |     |
| Completion            | Jun, 2006                                                                                                                                                                                                     | Earthquake<br>Resistance | New |
| Structure             | SRC, 11 floors above                                                                                                                                                                                          |                          |     |
| Car Parking           | TBC                                                                                                                                                                                                           |                          |     |
| Bicycle Parking       | N/A                                                                                                                                                                                                           |                          |     |
| Music<br>Instrument   | -                                                                                                                                                                                                             | Pet                      | N/A |
| Facilities            | Delivery box                                                                                                                                                                                                  |                          |     |