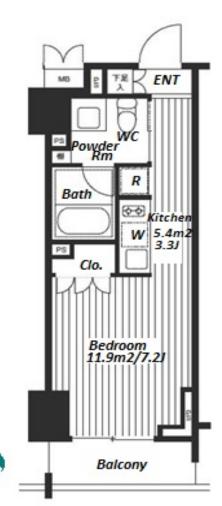

Website: www.houserep-tokyo.com

| yoda Line (11 mini)   |                                                                                                                                                                                                               |                          |     |
|-----------------------|---------------------------------------------------------------------------------------------------------------------------------------------------------------------------------------------------------------|--------------------------|-----|
| Lease Conditions      |                                                                                                                                                                                                               |                          |     |
| LAYOUT                | Studio                                                                                                                                                                                                        |                          |     |
| SIZE                  | 25.9 m <sup>2</sup> /278.78 ft <sup>2</sup>                                                                                                                                                                   |                          |     |
| RENT                  | JPY 138,000 / month                                                                                                                                                                                           |                          |     |
| <b>Management Fee</b> | JPY10,000/month                                                                                                                                                                                               |                          |     |
| Deposit               | 2 months                                                                                                                                                                                                      | Key Money                | -   |
| Lease Term            | Standard lease for 24 months                                                                                                                                                                                  |                          |     |
| Available             | End, Nov, 2024                                                                                                                                                                                                |                          |     |
| Renewal Fee           | 1 month                                                                                                                                                                                                       |                          |     |
| Agent Fee             | 1 month + tax                                                                                                                                                                                                 |                          |     |
| Other Info            | Key Replacement Fee : JPY18,000 Tax not included / Guarantor Company : TBC / No Key Money / Auto lock / Air-Con / Separated Toilet / Balcony / Penalty Fee for Early Cancellation / Flooring / Bathroom dryer |                          |     |
| Building Information  |                                                                                                                                                                                                               |                          |     |
| Completion            | Jun, 2006                                                                                                                                                                                                     | Earthquake<br>Resistance | New |
| Structure             | SRC, 11 floors above                                                                                                                                                                                          |                          |     |
| Car Parking           | TBC                                                                                                                                                                                                           |                          |     |
| Bicycle Parking       | N/A                                                                                                                                                                                                           |                          |     |
| Music<br>Instrument   | -                                                                                                                                                                                                             | Pet                      | N/A |
| Facilities            | Delivery box                                                                                                                                                                                                  |                          |     |