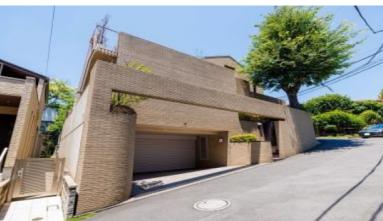

FOR RENT Property ID No.:157413 HOUSEREP TOKYO INC. Website: www.houserep-tokyo.com

Property Name

GARDEN TERRACE SEKIGUCHI

Unit No. TYPE

- House

Access

Edogawabashi station on Yurakucho Line (7 min) Gokokuji station on Yurakucho Line (12 min)

Address 3-5-15, Sekiguchi, Bunkyo-Ku, Tokyo

|                      | Dishwasher / Oven / 2 Car Parks / 2 Toniets |                          |               |
|----------------------|---------------------------------------------|--------------------------|---------------|
| Building Information |                                             |                          |               |
| Completion           | Mar, 1994                                   | Earthquake<br>Resistance | New           |
| Structure            | RC, 2 floors above and 1 basement floors    |                          |               |
| Car Parking          | for 2 spaces ( Included )                   |                          |               |
| Bicycle Parking      | -                                           |                          |               |
| Music<br>Instrument  | Negotiable                                  | Pet                      | Negotiable    |
| Facilities           | Trunk Room ((                               | Included )) / Hous       | se / Security |