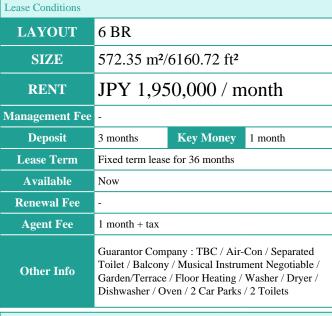

Address 3-5-15, Sekiguchi, Bunkyo-Ku, Tokyo

|                      | Dishwasher / Oven / 2 Car Parks / 2 Toniets |                          |               |
|----------------------|---------------------------------------------|--------------------------|---------------|
| Building Information |                                             |                          |               |
| Completion           | Mar, 1994                                   | Earthquake<br>Resistance | New           |
| Structure            | RC, 2 floors above and 1 basement floors    |                          |               |
| Car Parking          | for 2 spaces ( Included )                   |                          |               |
| Bicycle Parking      | -                                           |                          |               |
| Music<br>Instrument  | Negotiable                                  | Pet                      | Negotiable    |
| Facilities           | Trunk Room ((                               | Included )) / Hous       | se / Security |