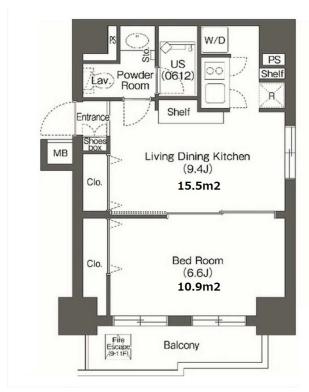

Website: www.houserep-tokyo.com

| Lease Conditions      |                                                                                                                                                 |                          |         |  |
|-----------------------|-------------------------------------------------------------------------------------------------------------------------------------------------|--------------------------|---------|--|
| LAYOUT                | 1 BR                                                                                                                                            |                          |         |  |
| SIZE                  | 36 m <sup>2</sup> /387.5 ft <sup>2</sup>                                                                                                        |                          |         |  |
| RENT                  | JPY 168,000 / month                                                                                                                             |                          |         |  |
| <b>Management Fee</b> | JPY12,000/month                                                                                                                                 |                          |         |  |
| Deposit               | 2 months                                                                                                                                        | Key Money                | 1 month |  |
| Lease Term            | Standard lease for 24 months                                                                                                                    |                          |         |  |
| Available             | Mid, Nov, 2024                                                                                                                                  |                          |         |  |
| Renewal Fee           | 1 month                                                                                                                                         |                          |         |  |
| Agent Fee             | 1 month + tax                                                                                                                                   |                          |         |  |
| Other Info            | Key Replacement Fee: JPY30,000 Tax not included / Guarantor Company: TBC / Auto lock / Air-Con / Separated Toilet / Balcony / Internet Included |                          |         |  |
| Building Information  |                                                                                                                                                 |                          |         |  |
| Completion            | Jul, 2003                                                                                                                                       | Earthquake<br>Resistance | New     |  |