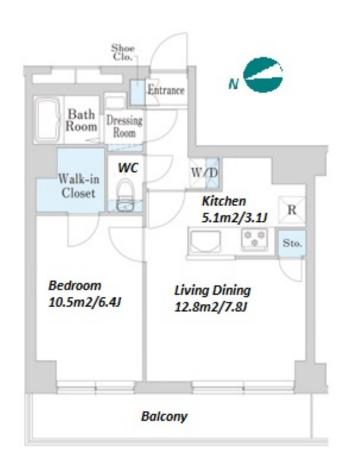

Transaction Type: Intermediate Agent Fee: 1 month + tax

inquiry@houserep-tokyo.com

Website: www.houserep-tokyo.com

| Lease Conditions      |                                                                                                                        |                          |     |
|-----------------------|------------------------------------------------------------------------------------------------------------------------|--------------------------|-----|
| LAYOUT                | 1 BR                                                                                                                   |                          |     |
| SIZE                  | 41.22 m <sup>2</sup> /443.68 ft <sup>2</sup>                                                                           |                          |     |
| RENT                  | JPY 172,000 / month                                                                                                    |                          |     |
| <b>Management Fee</b> | -                                                                                                                      |                          |     |
| Deposit               | 2 months                                                                                                               | Key Money                | -   |
| Lease Term            | Fixed term lease for 36 months                                                                                         |                          |     |
| Available             | Negotiable                                                                                                             |                          |     |
| Renewal Fee           | -                                                                                                                      |                          |     |
| Agent Fee             | 1 month + tax                                                                                                          |                          |     |
| Other Info            | Depreciation: 1 month / No Key Money / Air-Con , Separated Toilet / Balcony / Penalty Fee for Early Cancellation / WIC |                          |     |
| Building Information  |                                                                                                                        |                          |     |
| Completion            | Aug, 1990                                                                                                              | Earthquake<br>Resistance | New |
| Structure             | RC, 7 floors above                                                                                                     |                          |     |
| Car Parking           | -                                                                                                                      |                          |     |
| Bicycle Parking       | extra charge                                                                                                           |                          |     |
| Music<br>Instrument   | -                                                                                                                      | Pet                      | N/A |
| Facilities            | Motorcycle Parking (extra charge) / Delivery box / Elevator                                                            |                          |     |