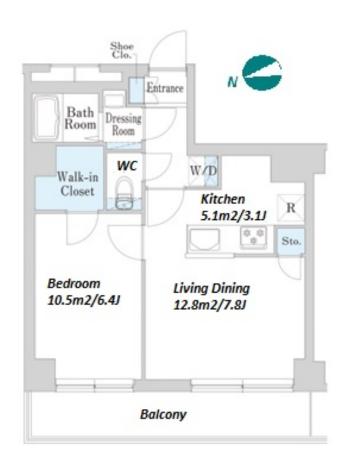

Transaction Type: Intermediate Agent Fee: 1 month + tax

Website: www.houserep-tokyo.com

| Lease Conditions      |                                                                                                                        |                          |     |
|-----------------------|------------------------------------------------------------------------------------------------------------------------|--------------------------|-----|
| LAYOUT                | 1 BR                                                                                                                   |                          |     |
| SIZE                  | 41.22 m <sup>2</sup> /443.68 ft <sup>2</sup>                                                                           |                          |     |
| RENT                  | JPY 169,000 / month                                                                                                    |                          |     |
| <b>Management Fee</b> | -                                                                                                                      |                          |     |
| Deposit               | 2 months                                                                                                               | Key Money                | -   |
| Lease Term            | Fixed term lease for 36 months                                                                                         |                          |     |
| Available             | Negotiable                                                                                                             |                          |     |
| Renewal Fee           | -                                                                                                                      |                          |     |
| Agent Fee             | 1 month + tax                                                                                                          |                          |     |
| Other Info            | Depreciation: 1 month / No Key Money / Air-Con / Separated Toilet / Balcony / Penalty Fee for Early Cancellation / WIC |                          |     |
| Building Information  |                                                                                                                        |                          |     |
| Completion            | Aug, 1990                                                                                                              | Earthquake<br>Resistance | New |
| Structure             | RC, 7 floors above                                                                                                     |                          |     |
| Car Parking           | -                                                                                                                      |                          |     |
| Bicycle Parking       | extra charge                                                                                                           |                          |     |
| Music<br>Instrument   | -                                                                                                                      | Pet                      | N/A |
| Facilities            | Motorcycle Parking (extra charge) / Delivery box / Elevator                                                            |                          |     |