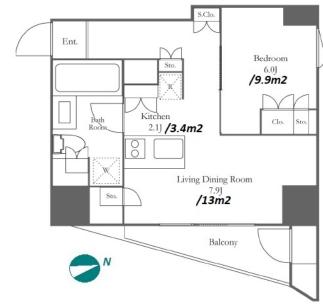

Website: www.houserep-tokyo.com

5-10-30, Minamiazabu, Minato-Ku, Tokyo

**Property** 

Name

Address

Lease Conditions 1 BR **LAYOUT** 40.67 m<sup>2</sup>/437.76 ft<sup>2</sup> SIZE JPY 269,000 / month RENT **Management Fee Deposit** 2 months **Key Money** 1 month **Lease Term** Fixed term lease for 24 months Negotiable Available Renewal Fee **Agent Fee** 1 month + taxGuarantor Company: TBC / Auto lock / Air-Con / Separated Toilet / Balcony / Internet (Extra Charge) Other Info / Flooring / Floor Heating / Dishwasher / Bathroom dryer

\*The actual Layout & Size may differ slightly from this floor plans & pictures.

#301, 1-4-15, Hiroo, Shibuya-ku, Tokyo 150-0012, Japan +81 (0)3 6427 5860 inquiry@houserep-tokyo.com

Transaction Type: Intermediate Agent Fee: 1 month + tax