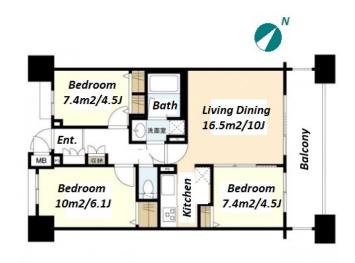

61.66 m<sup>2</sup>/663.7 ft<sup>2</sup> SIZE JPY 205,000 / month Management Fee JPY10,000/month 2 months **Key Money** Standard lease for 24 months 1 month 1 month + taxKey Replacement Fee: JPY30,000 Tax not included / Guarantor Company: TBC / Auto lock / Air-Con / Separated Toilet / Balcony / Internet Included / Penalty Fee for Early Cancellation / Flooring / Bathroom dryer Earthquake Feb. 2006 Resistance RC, 15 floors above for 1 space (Included) Pet Motorcycle Parking (TBC) / Near Large Parks / Delivery box / Elevator

\*The actual Layout & Size may differ slightly from this floor plans & pictures.