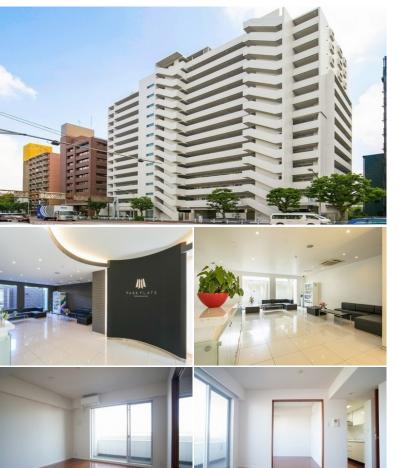

## PARK FLATS YOKOHAMA KOEN

Unit No. **TYPE** 

1406

Access Apt.

Kannnai Station on JR Keihin Tohoku Line (4 min) Kannnai Station on JR Negishi Line (4 min)

1-1-16, Ogicho, Naka-Ku, Yokohama-Shi, Kanagawa

## Located near to Yokohama stadium

RENT **Deposit Lease Term** Available Now Renewal Fee **Agent Fee** Other Info **Building Information** Completion Structure TBC Car Parking **Bicycle Parking** Music Instrument **Facilities** 

61.66 m<sup>2</sup>/663.7 ft<sup>2</sup> SIZE JPY 205,000 / month Management Fee JPY10,000/month 2 months **Key Money** Standard lease for 24 months 1 month 1 month + taxKey Replacement Fee: JPY30,000 Tax not included / Guarantor Company: TBC / Auto lock / Air-Con / Separated Toilet / Balcony / Internet Included / Penalty Fee for Early Cancellation / Flooring / Bathroom dryer Earthquake Feb. 2006 Resistance RC, 15 floors above for 1 space (Included) Pet Motorcycle Parking (TBC) / Near Large Parks / Delivery box / Elevator