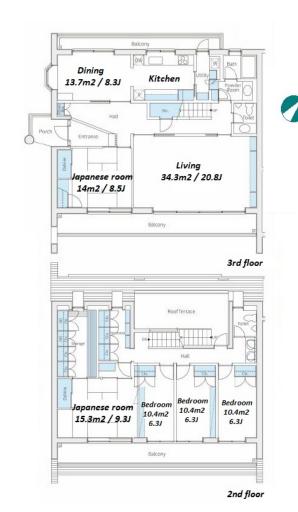

\*The actual Layout & Size may differ slightly from this floor plans & pictures.

HouseRep Tokyo Inc. ハウスレップトーキョー株式会社

#301, 1-4-15, Hiroo, Shibuya-ku, Tokyo 150-0012, Japan +81 (0)3 6427 5860 inquiry@houserep-tokyo.com  $\label{eq:Transaction} Type: Intermediate \\ Agent Fee: 1 month + tax$ 

Website: www.houserep-tokyo.com

| Lease Conditions      |                                                                                                                                                                            |                          |         |
|-----------------------|----------------------------------------------------------------------------------------------------------------------------------------------------------------------------|--------------------------|---------|
| LAYOUT                | 3 BR                                                                                                                                                                       |                          |         |
| SIZE                  | 196.19 m <sup>2</sup> /2111.77 ft <sup>2</sup>                                                                                                                             |                          |         |
| RENT                  | JPY 750,000 / month                                                                                                                                                        |                          |         |
| <b>Management Fee</b> | -                                                                                                                                                                          |                          |         |
| Deposit               | 2 months                                                                                                                                                                   | Key Money                | 1 month |
| Lease Term            | Standard lease for 24 months                                                                                                                                               |                          |         |
| Available             | End, Dec, 2024                                                                                                                                                             |                          |         |
| Renewal Fee           | 1 month                                                                                                                                                                    |                          |         |
| Agent Fee             | 1 month + tax                                                                                                                                                              |                          |         |
| Other Info            | Key Replacement Fee: JPY20,000 Tax not included / Air-Con / Balcony / Loft/Maisonnette / Internet (Extra Charge) / Roof Balcony / Flooring / Dishwasher / Oven / 2 Toilets |                          |         |
| Building Information  |                                                                                                                                                                            |                          |         |
| Completion            | Jul, 1988                                                                                                                                                                  | Earthquake<br>Resistance | New     |
| Structure             | RC, 3 floors above and 1 basement floors                                                                                                                                   |                          |         |
| Car Parking           | for 3 spaces ( Included )                                                                                                                                                  |                          |         |
| Bicycle Parking       | -                                                                                                                                                                          |                          |         |
| Music<br>Instrument   | -                                                                                                                                                                          | Pet                      | Allowed |
| Facilities            | Low-rise                                                                                                                                                                   |                          |         |