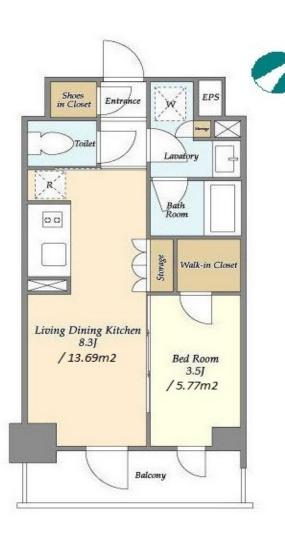

Transaction Type : Intermediate Agent Fee : 1 month + tax

Website : www.houserep-tokyo.com

| Lease Conditions     |                                                                                                                                                                                                                                                     |                          |     |  |  |  |
|----------------------|-----------------------------------------------------------------------------------------------------------------------------------------------------------------------------------------------------------------------------------------------------|--------------------------|-----|--|--|--|
| LAYOUT               | 1 BR                                                                                                                                                                                                                                                |                          |     |  |  |  |
| SIZE                 | 31.2 m²/335.83 ft²                                                                                                                                                                                                                                  |                          |     |  |  |  |
| RENT                 | JPY 145,000 / month                                                                                                                                                                                                                                 |                          |     |  |  |  |
| Management Fee       | JPY15,000/month                                                                                                                                                                                                                                     |                          |     |  |  |  |
| Deposit              | 1 month                                                                                                                                                                                                                                             | Key Money                | -   |  |  |  |
| Lease Term           | Standard lease for 24 months                                                                                                                                                                                                                        |                          |     |  |  |  |
| Available            | End, Oct, 2024                                                                                                                                                                                                                                      |                          |     |  |  |  |
| <b>Renewal Fee</b>   | 1 month                                                                                                                                                                                                                                             |                          |     |  |  |  |
| Agent Fee            | 1 month + tax                                                                                                                                                                                                                                       |                          |     |  |  |  |
| Other Info           | Key Replacement Fee : JPY30,000 Tax not<br>included / Guarantor Company : TBC / No Key<br>Money / Auto lock / Air-Con / Separated Toilet /<br>Balcony / Internet Included / Penalty Fee for Early<br>Cancellation / Flooring / Bathroom dryer / WIC |                          |     |  |  |  |
| Building Information |                                                                                                                                                                                                                                                     |                          |     |  |  |  |
| Completion           | Dec, 2022                                                                                                                                                                                                                                           | Earthquake<br>Resistance | New |  |  |  |
| Structure            | RC, 15 floors above                                                                                                                                                                                                                                 |                          |     |  |  |  |