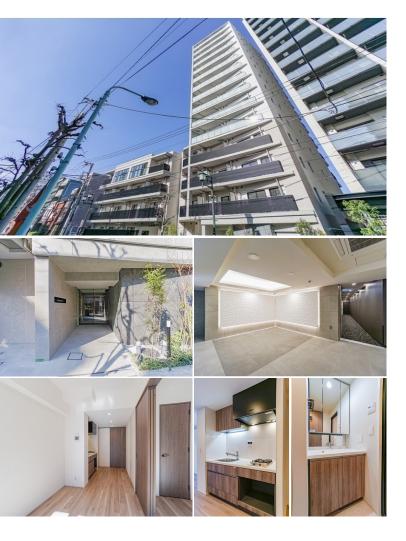

|                  | FOR RENT     Property ID No. :157381 |  |          |      | HOUSEREP TOKYO INC. | Website : www.houserep-tokyo.com                                                 |  |
|------------------|--------------------------------------|--|----------|------|---------------------|----------------------------------------------------------------------------------|--|
| Property<br>Name | LA SANTE SENDAGI                     |  | Unit No. | ТҮРЕ |                     | Senndagi Station on Chiyoda Line (6 min)<br>Nedu Station on Chiyoda Line (7 min) |  |
|                  |                                      |  | 205      | Apt. | Access              |                                                                                  |  |
| Address          | 2-1-14, Sendagi, Bunkyo-Ku, Tokyo    |  |          |      |                     |                                                                                  |  |

Stylish Mid Rise Apt. between Nezu & Sendagi stn.

HOUSEREP TOKYO INC.

#301, 1-4-15, Hiroo, Shibuya-ku, Tokyo 150-0012, Japan

inquiry@houserep-tokyo.com

ハウスレップ トーキョー 株式会社

+81 (0)3 6427 5860

\*The actual Layout & Size may differ slightly from this floor plans & pictures.

Transaction Type : Intermediate Agent Fee : 1 month + tax

Website : www.houserep-tokyo.com

| Lease Conditions     |                                                                                                                                                                                                                                                     |                          |     |  |  |  |
|----------------------|-----------------------------------------------------------------------------------------------------------------------------------------------------------------------------------------------------------------------------------------------------|--------------------------|-----|--|--|--|
| LAYOUT               | 1 BR                                                                                                                                                                                                                                                |                          |     |  |  |  |
| SIZE                 | 31.2 m²/335.83 ft²                                                                                                                                                                                                                                  |                          |     |  |  |  |
| RENT                 | JPY 145,000 / month                                                                                                                                                                                                                                 |                          |     |  |  |  |
| Management Fee       | JPY15,000/month                                                                                                                                                                                                                                     |                          |     |  |  |  |
| Deposit              | 1 month                                                                                                                                                                                                                                             | Key Money                | -   |  |  |  |
| Lease Term           | Standard lease for 24 months                                                                                                                                                                                                                        |                          |     |  |  |  |
| Available            | End, Oct, 2024                                                                                                                                                                                                                                      |                          |     |  |  |  |
| <b>Renewal Fee</b>   | 1 month                                                                                                                                                                                                                                             |                          |     |  |  |  |
| Agent Fee            | 1 month + tax                                                                                                                                                                                                                                       |                          |     |  |  |  |
| Other Info           | Key Replacement Fee : JPY30,000 Tax not<br>included / Guarantor Company : TBC / No Key<br>Money / Auto lock / Air-Con / Separated Toilet /<br>Balcony / Internet Included / Penalty Fee for Early<br>Cancellation / Flooring / Bathroom dryer / WIC |                          |     |  |  |  |
| Building Information |                                                                                                                                                                                                                                                     |                          |     |  |  |  |
| Completion           | Dec, 2022                                                                                                                                                                                                                                           | Earthquake<br>Resistance | New |  |  |  |
| Structure            | RC, 15 floors above                                                                                                                                                                                                                                 |                          |     |  |  |  |

 Completion
 Dec, 2022
 Earthquake Resistance
 New

 Structure
 RC, 15 floors above
 Image: Car Parking
 TBC

 Bicycle Parking
 JPY330/ month
 Image: Car Parking
 Image: Car Parking

 Music
 Image: Parking
 Pet
 Allowed

 Facilities
 Motorcycle Parking (TBC) / Delivery box / Elevator / 24h Garbage Drop-off / High-rise

 Remarks
 Image: Car Parking (TBC) / Delivery box / Elevator / 24h Garbage Drop-off / High-rise

Renters Insuarance : Required / Pet:additional deposit ( 1 month )