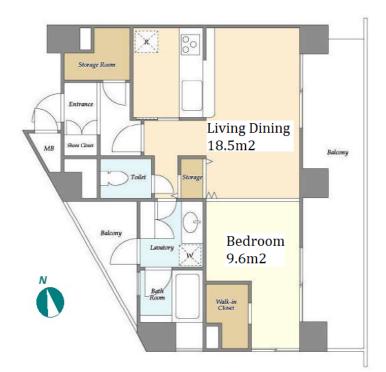

Website: www.houserep-tokyo.com

| Lease Conditions      |                                                                                                                                                                                                                                                            |
|-----------------------|------------------------------------------------------------------------------------------------------------------------------------------------------------------------------------------------------------------------------------------------------------|
| LAYOUT                | 1 BR                                                                                                                                                                                                                                                       |
| SIZE                  | 50.8 m <sup>2</sup> /546.8 ft <sup>2</sup>                                                                                                                                                                                                                 |
| RENT                  | JPY 229,000 / month                                                                                                                                                                                                                                        |
| <b>Management Fee</b> | JPY15,000/month                                                                                                                                                                                                                                            |
| Deposit               | 2 months Key Money -                                                                                                                                                                                                                                       |
| Lease Term            | Standard lease for 24 months                                                                                                                                                                                                                               |
| Available             | End, Oct, 2024                                                                                                                                                                                                                                             |
| Renewal Fee           | 1 month                                                                                                                                                                                                                                                    |
| Agent Fee             | 1 month + tax                                                                                                                                                                                                                                              |
| Other Info            | Key Replacement Fee : JPY30,000 Tax not included / Guarantor Company : TBC / No Key Money / Auto lock / Air-Con / Separated Toilet / Balcony / Internet Included / Penalty Fee for Early Cancellation / CS/CATV / Flooring / IH Stoves / WIC / Corner Unit |
| Building Information  |                                                                                                                                                                                                                                                            |
| Completion            | May, 2007 Earthquake Resistance New                                                                                                                                                                                                                        |
| Structure             | RC, 11 floors above                                                                                                                                                                                                                                        |
| Car Parking           | N/A                                                                                                                                                                                                                                                        |
| Bicycle Parking       | ( Included )                                                                                                                                                                                                                                               |
| Music<br>Instrument   | - Pet Negotiable                                                                                                                                                                                                                                           |
|                       |                                                                                                                                                                                                                                                            |