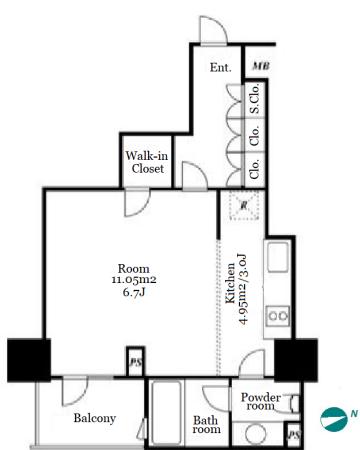

\*The actual Layout & Size may differ slightly from this floor plans & pictures.

Transaction Type: Intermediate Agent Fee: 1 month + tax

Website: www.houserep-tokyo.com

Remarks

| Lease Conditions      |                                                                                                                                                                                                                                                        |
|-----------------------|--------------------------------------------------------------------------------------------------------------------------------------------------------------------------------------------------------------------------------------------------------|
| LAYOUT                | Studio                                                                                                                                                                                                                                                 |
| SIZE                  | 30.99 m²/333.57 ft²                                                                                                                                                                                                                                    |
| RENT                  | JPY 134,000 / month                                                                                                                                                                                                                                    |
| <b>Management Fee</b> | JPY8,000/month                                                                                                                                                                                                                                         |
| Deposit               | 2 months Key Money -                                                                                                                                                                                                                                   |
| Lease Term            | Standard lease for 24 months                                                                                                                                                                                                                           |
| Available             | End, Oct, 2024                                                                                                                                                                                                                                         |
| Renewal Fee           | 1 month                                                                                                                                                                                                                                                |
| Agent Fee             | 1 month + tax                                                                                                                                                                                                                                          |
| Other Info            | Key Replacement Fee: JPY18,000 Tax not included / Guarantor Company: TBC / No Key Money / Auto lock / Air-Con / Separated Toilet / Balcony / Internet Included / Penalty Fee for Early Cancellation / Flooring / Washer / Dryer / Bathroom dryer / WIC |
| Building Information  |                                                                                                                                                                                                                                                        |
| Completion            | Nov, 2006 Earthquake<br>Resistance New                                                                                                                                                                                                                 |
| Structure             | RC, 14 floors above and 1 basement floors                                                                                                                                                                                                              |
| Car Parking           | JPY34,000 ~ 36,000 + tax / month                                                                                                                                                                                                                       |
| Bicycle Parking       | N/A                                                                                                                                                                                                                                                    |
| Music<br>Instrument   | - Pet N/A                                                                                                                                                                                                                                              |
| Facilities            | Gym (( Included )) / Janitor / Delivery box /<br>Elevator / Security / Close to Station / Fitness /<br>Gym                                                                                                                                             |