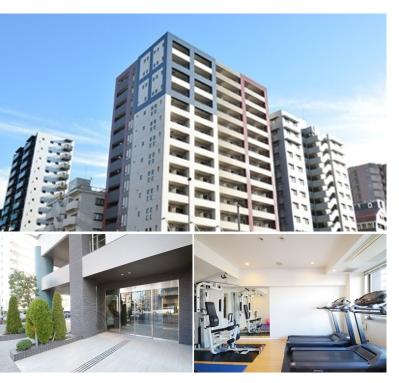

FOR RENT

Property ID No.:157377

HOUSEREP TOKYO INC.

Website: www.houserep-tokyo.com

**Property** Name

Address

**KDX RESIDENCE TOGOSHI** 

5-1-1, Togoshi, Shinagawa-Ku, Tokyo

Unit No. 711

**TYPE** Apt.

Access

Togoshiginnza station on Toei Asakusa Line (4 min) Togoshikouenn Station on Oimachi Line (6 min) Togoshiginnza Station on Tokyu Ikegami Line (8 min)

Luxury Apartment w/ Amenities in Togoshi, near Shinagawa

\*The actual Layout & Size may differ slightly from this floor plans & pictures.

Transaction Type: Intermediate Agent Fee: 1 month + tax

Website: www.houserep-tokyo.com

Remarks

| Lease Conditions      |                                                                                                                                                                                                                                                        |
|-----------------------|--------------------------------------------------------------------------------------------------------------------------------------------------------------------------------------------------------------------------------------------------------|
| LAYOUT                | Studio                                                                                                                                                                                                                                                 |
| SIZE                  | 30.99 m²/333.57 ft²                                                                                                                                                                                                                                    |
| RENT                  | JPY 134,000 / month                                                                                                                                                                                                                                    |
| <b>Management Fee</b> | JPY8,000/month                                                                                                                                                                                                                                         |
| Deposit               | 2 months Key Money -                                                                                                                                                                                                                                   |
| Lease Term            | Standard lease for 24 months                                                                                                                                                                                                                           |
| Available             | End, Oct, 2024                                                                                                                                                                                                                                         |
| Renewal Fee           | 1 month                                                                                                                                                                                                                                                |
| Agent Fee             | 1 month + tax                                                                                                                                                                                                                                          |
| Other Info            | Key Replacement Fee: JPY18,000 Tax not included / Guarantor Company: TBC / No Key Money / Auto lock / Air-Con / Separated Toilet / Balcony / Internet Included / Penalty Fee for Early Cancellation / Flooring / Washer / Dryer / Bathroom dryer / WIC |
| Building Information  |                                                                                                                                                                                                                                                        |
| Completion            | Nov, 2006 Earthquake<br>Resistance New                                                                                                                                                                                                                 |
| Structure             | RC, 14 floors above and 1 basement floors                                                                                                                                                                                                              |
| Car Parking           | JPY34,000 ~ 36,000 + tax / month                                                                                                                                                                                                                       |
| Bicycle Parking       | N/A                                                                                                                                                                                                                                                    |
| Music<br>Instrument   | - Pet N/A                                                                                                                                                                                                                                              |
| Facilities            | Gym (( Included )) / Janitor / Delivery box /<br>Elevator / Security / Close to Station / Fitness /<br>Gym                                                                                                                                             |