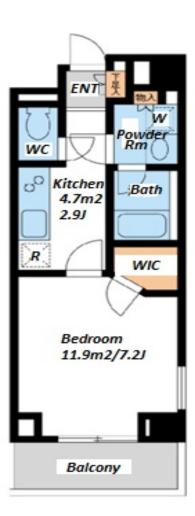

Website: www.houserep-tokyo.com

| Lease Conditions      |                                                                                                                                                                                                                                                                                   |                          |     |
|-----------------------|-----------------------------------------------------------------------------------------------------------------------------------------------------------------------------------------------------------------------------------------------------------------------------------|--------------------------|-----|
| LAYOUT                | Studio                                                                                                                                                                                                                                                                            |                          |     |
| SIZE                  | 29.12 m <sup>2</sup> /313.44 ft <sup>2</sup>                                                                                                                                                                                                                                      |                          |     |
| RENT                  | JPY 125,000 / month                                                                                                                                                                                                                                                               |                          |     |
| <b>Management Fee</b> | JPY15,000/month                                                                                                                                                                                                                                                                   |                          |     |
| Deposit               | 2 months                                                                                                                                                                                                                                                                          | Key Money                | -   |
| Lease Term            | Fixed term lease for 24 months                                                                                                                                                                                                                                                    |                          |     |
| Available             | Negotiable                                                                                                                                                                                                                                                                        |                          |     |
| Renewal Fee           | -                                                                                                                                                                                                                                                                                 |                          |     |
| Agent Fee             | 1 month + tax                                                                                                                                                                                                                                                                     |                          |     |
| Other Info            | Key Replacement Fee : JPY15,000 Tax not included / Guarantor Company : TBC / No Key Money / Auto lock / Air-Con / Separated Toilet / Balcony / Internet Included / Penalty Fee for Early Cancellation / Musical Instrument Negotiable / CS/CATV / Flooring / Bathroom dryer / WIC |                          |     |
| Building Information  |                                                                                                                                                                                                                                                                                   |                          |     |
| Completion            | Sep, 2007                                                                                                                                                                                                                                                                         | Earthquake<br>Resistance | New |
| Structure             | RC, 5 floors above and 1 basement floors                                                                                                                                                                                                                                          |                          |     |
| Car Parking           | JPY30,000 ~ 40,000 + tax / month                                                                                                                                                                                                                                                  |                          |     |
| Bicycle Parking       | TBC                                                                                                                                                                                                                                                                               |                          |     |
| Music<br>Instrument   | Negotiable                                                                                                                                                                                                                                                                        | Pet                      | -   |
| Facilities            | Motorcycle Parking (TBC) / Delivery box / Elevator / Security / Low-rise                                                                                                                                                                                                          |                          |     |