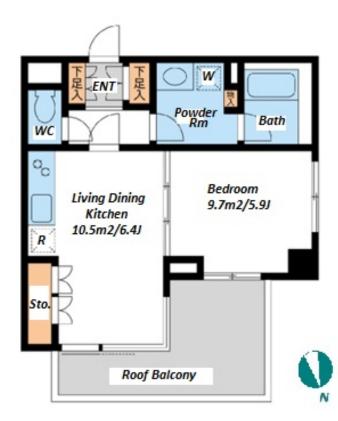

FOR RENT

**COLORE** 

Property ID No.:157375

HOUSEREP TOKYO INC.

Access

Unit No. **TYPE** 

308

Apt.