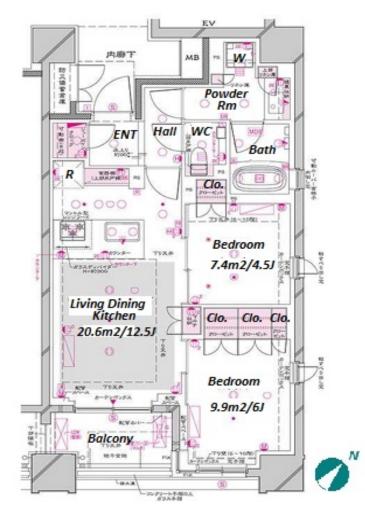

Transaction Type: Intermediate Agent Fee: 1 month + tax

Website: www.houserep-tokyo.com

| Lease Conditions      |                                                                                                                                                                                                                                                                              |  |  |  |
|-----------------------|------------------------------------------------------------------------------------------------------------------------------------------------------------------------------------------------------------------------------------------------------------------------------|--|--|--|
| LAYOUT                | 2 BR                                                                                                                                                                                                                                                                         |  |  |  |
| SIZE                  | 55.96 m <sup>2</sup> /602.34 ft <sup>2</sup>                                                                                                                                                                                                                                 |  |  |  |
| RENT                  | JPY 335,000 / month                                                                                                                                                                                                                                                          |  |  |  |
| <b>Management Fee</b> | JPY15,000/month                                                                                                                                                                                                                                                              |  |  |  |
| Deposit               | 2 months Key Money -                                                                                                                                                                                                                                                         |  |  |  |
| Lease Term            | Standard lease for 24 months                                                                                                                                                                                                                                                 |  |  |  |
| Available             | Mid, Dec, 2024                                                                                                                                                                                                                                                               |  |  |  |
| Renewal Fee           | 1 month                                                                                                                                                                                                                                                                      |  |  |  |
| Agent Fee             | 1 month + tax                                                                                                                                                                                                                                                                |  |  |  |
| Other Info            | Key Replacement Fee: JPY20,000 Tax not included / Guarantor Company: TBC / No Key Money / Auto lock / Air-Con / Separated Toilet / Balcony / Internet (Extra Charge) / Penalty Fee for Early Cancellation / CS/CATV / Flooring / Floor Heating / Dishwasher / Bathroom dryer |  |  |  |
| Building Information  |                                                                                                                                                                                                                                                                              |  |  |  |
|                       | Fouthqualra                                                                                                                                                                                                                                                                  |  |  |  |