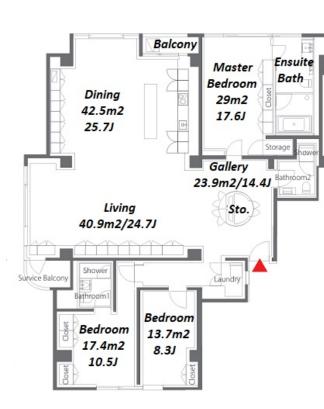

| LAYOUT                                                             | 3 BR                                                                                                                              |  |  |  |  |
|--------------------------------------------------------------------|-----------------------------------------------------------------------------------------------------------------------------------|--|--|--|--|
| SIZE                                                               | 233.67 m <sup>2</sup> /2515.2 ft <sup>2</sup>                                                                                     |  |  |  |  |
| RENT                                                               | JPY 3,600,000 / month                                                                                                             |  |  |  |  |
| Management Fee                                                     | -                                                                                                                                 |  |  |  |  |
| Deposit                                                            | 3 months Key Money 1 month                                                                                                        |  |  |  |  |
| Lease Term                                                         | Fixed term lease for 24 months                                                                                                    |  |  |  |  |
| Available                                                          | Negotiable                                                                                                                        |  |  |  |  |
| <b>Renewal Fee</b>                                                 | -                                                                                                                                 |  |  |  |  |
| Agent Fee                                                          | 1 month + tax                                                                                                                     |  |  |  |  |
| Other Info                                                         | Fridge / Air-Con / Floor Heating / Washer / Dryer /                                                                               |  |  |  |  |
|                                                                    | Dishwasher / 2 Toilets                                                                                                            |  |  |  |  |
| Building Informatio                                                |                                                                                                                                   |  |  |  |  |
| Building Informatio                                                |                                                                                                                                   |  |  |  |  |
|                                                                    | n<br>Iun 1989 Earthquake New                                                                                                      |  |  |  |  |
| Completion                                                         | n<br>Jun, 1989 Earthquake<br>Resistance New                                                                                       |  |  |  |  |
| Completion<br>Structure<br>Car Parking<br>Bicycle Parking          | n<br>Jun, 1989 Earthquake<br>Resistance New<br>RC, 5 floors above and 1 basement floors                                           |  |  |  |  |
| Completion<br>Structure<br>Car Parking                             | n<br>Jun, 1989 Earthquake<br>Resistance New<br>RC, 5 floors above and 1 basement floors<br>for 1 space ( Included )               |  |  |  |  |
| Completion<br>Structure<br>Car Parking<br>Bicycle Parking<br>Music | n<br>Jun, 1989 Earthquake<br>Resistance New<br>RC, 5 floors above and 1 basement floors<br>for 1 space (Included )<br>(Included ) |  |  |  |  |