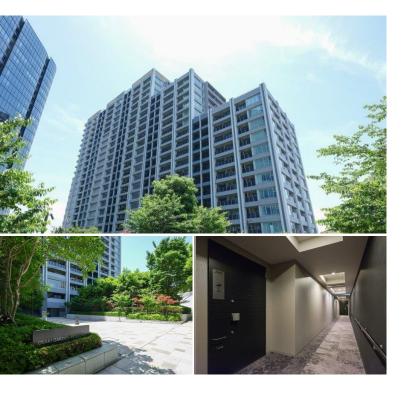

|                  | FOR RENT Property ID No. :157357 |                  |          |      |        | HOUSEREP TOKYO INC. Website : www.houserep-tokyo.com |  |  |
|------------------|----------------------------------|------------------|----------|------|--------|------------------------------------------------------|--|--|
| Property         | OSAKI GARDEN RESIDENCE           |                  | Unit No. | ТҮРЕ |        | Oosaki Station on JR Yamanote Line (8 min)           |  |  |
| Property<br>Name |                                  |                  | 102      | Apt. | Access | Ooimachi Station on JR Keihin Tohoku Line (15 min)   |  |  |
| Address          | 1-2-1, Nishishinagawa, Shi       | nagawa-Ku, Tokyo |          |      |        | Gotanda Station on JR Yamanote Line (18 min)         |  |  |

Modern High-rise Apt. in Osaki, easy access to Ebisu / Shibuya / Yokohama.

HOUSEREP TOKYO INC.

#301, 1-4-15, Hiroo, Shibuya-ku, Tokyo 150-0012, Japan

inquiry@houserep-tokyo.com

ハウスレップ トーキョー株式会社

+81 (0)3 6427 5860

\*The actual Layout & Size may differ slightly from this floor plans & pictures.

Transaction Type : Intermediate Agent Fee : 1 month + tax

Website : www.houserep-tokyo.com

| Lease Conditions     |                                                                                                                                                                                              |                          |         |  |  |  |  |  |  |
|----------------------|----------------------------------------------------------------------------------------------------------------------------------------------------------------------------------------------|--------------------------|---------|--|--|--|--|--|--|
| LAYOUT               | Studio                                                                                                                                                                                       |                          |         |  |  |  |  |  |  |
| SIZE                 | 29.48 m²/317.32 ft²                                                                                                                                                                          |                          |         |  |  |  |  |  |  |
| RENT                 | JPY 155,000 / month                                                                                                                                                                          |                          |         |  |  |  |  |  |  |
| Management Fee       | -                                                                                                                                                                                            |                          |         |  |  |  |  |  |  |
| Deposit              | 2 months                                                                                                                                                                                     | Key Money                | -       |  |  |  |  |  |  |
| Lease Term           | Fixed term lease for 36 months                                                                                                                                                               |                          |         |  |  |  |  |  |  |
| Available            | Mid, Nov, 2024                                                                                                                                                                               |                          |         |  |  |  |  |  |  |
| Renewal Fee          | -                                                                                                                                                                                            |                          |         |  |  |  |  |  |  |
| Agent Fee            | 1 month + tax                                                                                                                                                                                |                          |         |  |  |  |  |  |  |
| Other Info           | Depreciation : 1 month / No Key Money / Auto<br>lock / Air-Con / Separated Toilet / Balcony /<br>Penalty Fee for Early Cancellation / Flooring /<br>Bathroom dryer                           |                          |         |  |  |  |  |  |  |
| Building Information |                                                                                                                                                                                              |                          |         |  |  |  |  |  |  |
| Completion           | Aug, 2018                                                                                                                                                                                    | Earthquake<br>Resistance | New     |  |  |  |  |  |  |
| Structure            | RC, 23 floors above and 1 basement floors                                                                                                                                                    |                          |         |  |  |  |  |  |  |
| Car Parking          | ТВС                                                                                                                                                                                          |                          |         |  |  |  |  |  |  |
| Bicycle Parking      | ТВС                                                                                                                                                                                          |                          |         |  |  |  |  |  |  |
| Music<br>Instrument  | -                                                                                                                                                                                            | Pet                      | Allowed |  |  |  |  |  |  |
| Facilities           | Motorcycle Parking (TBC) / Within 20 min to<br>Tokyo station by car / Near Large Parks / Front<br>desk / Concierge / Janitor / Delivery box / Elevator /<br>High-rise / Newly-built (~7 y/o) |                          |         |  |  |  |  |  |  |
| Remarks              |                                                                                                                                                                                              |                          |         |  |  |  |  |  |  |
|                      |                                                                                                                                                                                              |                          |         |  |  |  |  |  |  |
|                      |                                                                                                                                                                                              |                          |         |  |  |  |  |  |  |