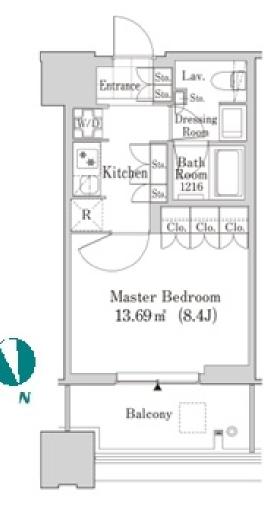

\*The actual Layout & Size may differ slightly from this floor plans & pictures.

Transaction Type : Intermediate Agent Fee : 1 month + tax

Website : www.houserep-tokyo.com

| Lease Conditions     |                                                                                                                                                                                              |                          |         |  |  |  |  |  |  |
|----------------------|----------------------------------------------------------------------------------------------------------------------------------------------------------------------------------------------|--------------------------|---------|--|--|--|--|--|--|
| LAYOUT               | Studio                                                                                                                                                                                       |                          |         |  |  |  |  |  |  |
| SIZE                 | 29.48 m²/317.32 ft²                                                                                                                                                                          |                          |         |  |  |  |  |  |  |
| RENT                 | JPY 155,000 / month                                                                                                                                                                          |                          |         |  |  |  |  |  |  |
| Management Fee       | -                                                                                                                                                                                            |                          |         |  |  |  |  |  |  |
| Deposit              | 2 months                                                                                                                                                                                     | Key Money                | -       |  |  |  |  |  |  |
| Lease Term           | Fixed term lease for 36 months                                                                                                                                                               |                          |         |  |  |  |  |  |  |
| Available            | Mid, Nov, 2024                                                                                                                                                                               |                          |         |  |  |  |  |  |  |
| Renewal Fee          | -                                                                                                                                                                                            |                          |         |  |  |  |  |  |  |
| Agent Fee            | 1 month + tax                                                                                                                                                                                |                          |         |  |  |  |  |  |  |
| Other Info           | Depreciation : 1 month / No Key Money / Auto<br>lock / Air-Con / Separated Toilet / Balcony /<br>Penalty Fee for Early Cancellation / Flooring /<br>Bathroom dryer                           |                          |         |  |  |  |  |  |  |
| Building Information |                                                                                                                                                                                              |                          |         |  |  |  |  |  |  |
| Completion           | Aug, 2018                                                                                                                                                                                    | Earthquake<br>Resistance | New     |  |  |  |  |  |  |
| Structure            | RC, 23 floors above and 1 basement floors                                                                                                                                                    |                          |         |  |  |  |  |  |  |
| Car Parking          | ТВС                                                                                                                                                                                          |                          |         |  |  |  |  |  |  |
| Bicycle Parking      | ТВС                                                                                                                                                                                          |                          |         |  |  |  |  |  |  |
| Music<br>Instrument  | -                                                                                                                                                                                            | Pet                      | Allowed |  |  |  |  |  |  |
| Facilities           | Motorcycle Parking (TBC) / Within 20 min to<br>Tokyo station by car / Near Large Parks / Front<br>desk / Concierge / Janitor / Delivery box / Elevator /<br>High-rise / Newly-built (~7 y/o) |                          |         |  |  |  |  |  |  |
| Remarks              |                                                                                                                                                                                              |                          |         |  |  |  |  |  |  |
|                      |                                                                                                                                                                                              |                          |         |  |  |  |  |  |  |
|                      |                                                                                                                                                                                              |                          |         |  |  |  |  |  |  |