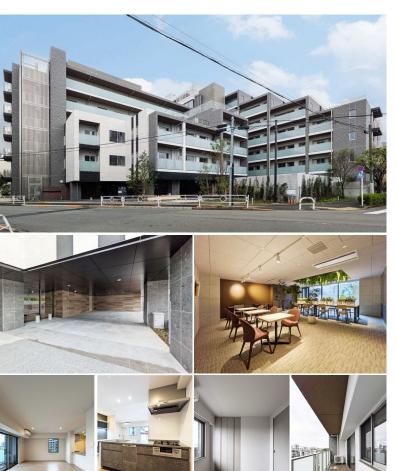

## Stylish Low Rise Apt near Todoroki stn. w/ a Roof Terrace

\*The actual Layout & Size may differ slightly from this floor plans & pictures.

#301, 1-4-15, Hiroo, Shibuya-ku, Tokyo 150-0012, Japan +81 (0)3 6427 5860 inquiry@houserep-tokyo.com

Transaction Type: Intermediate Agent Fee: 1 month + tax

Website: www.houserep-tokyo.com

| Lease Conditions      |                                                                                                                                                                                     |                          |          |
|-----------------------|-------------------------------------------------------------------------------------------------------------------------------------------------------------------------------------|--------------------------|----------|
| LAYOUT                | 4 BR                                                                                                                                                                                |                          |          |
| SIZE                  | 90.66 m²/975.85 ft²                                                                                                                                                                 |                          |          |
| RENT                  | JPY 360,000 / month                                                                                                                                                                 |                          |          |
| <b>Management Fee</b> | JPY15,000/month                                                                                                                                                                     |                          |          |
| Deposit               | 1 month                                                                                                                                                                             | Key Money                | 2 months |
| Lease Term            | Standard lease for 24 months                                                                                                                                                        |                          |          |
| Available             | Now                                                                                                                                                                                 |                          |          |
| Renewal Fee           | 1 month                                                                                                                                                                             |                          |          |
| Agent Fee             | 1 month + tax                                                                                                                                                                       |                          |          |
| Other Info            | Guarantor Company: TBC / Auto lock / Air-Con /<br>Separated Toilet / Balcony / Internet Included /<br>Flooring / Floor Heating / Dishwasher / Bathroom<br>dryer / WIC / Corner Unit |                          |          |
| Building Information  |                                                                                                                                                                                     |                          |          |
| Completion            | Sep, 2024                                                                                                                                                                           | Earthquake<br>Resistance | New      |
| Structure             | RC, 8 floors above                                                                                                                                                                  |                          |          |
| Car Parking           | JPY33,000/ month                                                                                                                                                                    |                          |          |
| Bicycle Parking       | JPY330 ~ 550/ month                                                                                                                                                                 |                          |          |
| Music<br>Instrument   | -                                                                                                                                                                                   | Pet                      | -        |
| Facilities            | Motorcycle Parking (JPY5,500/ month) / Delivery<br>box / Elevator / 24h Garbage Drop-off / Low-rise /<br>Newly-built (~1 y/o)                                                       |                          |          |