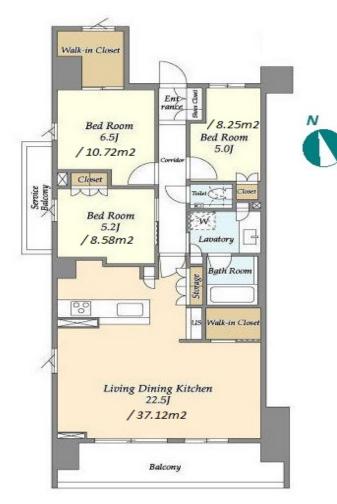

Transaction Type: Intermediate Agent Fee: 1 month + tax

Website: www.houserep-tokyo.com

| Lease Conditions      |                                                                                                                                                                                     |                          |          |
|-----------------------|-------------------------------------------------------------------------------------------------------------------------------------------------------------------------------------|--------------------------|----------|
| LAYOUT                | 4 BR                                                                                                                                                                                |                          |          |
| SIZE                  | 90.66 m²/975.85 ft²                                                                                                                                                                 |                          |          |
| RENT                  | JPY 360,000 / month                                                                                                                                                                 |                          |          |
| <b>Management Fee</b> | JPY15,000/month                                                                                                                                                                     |                          |          |
| Deposit               | 1 month                                                                                                                                                                             | Key Money                | 2 months |
| Lease Term            | Standard lease for 24 months                                                                                                                                                        |                          |          |
| Available             | Now                                                                                                                                                                                 |                          |          |
| Renewal Fee           | 1 month                                                                                                                                                                             |                          |          |
| Agent Fee             | 1 month + tax                                                                                                                                                                       |                          |          |
| Other Info            | Guarantor Company: TBC / Auto lock / Air-Con /<br>Separated Toilet / Balcony / Internet Included /<br>Flooring / Floor Heating / Dishwasher / Bathroom<br>dryer / WIC / Corner Unit |                          |          |
| Building Information  |                                                                                                                                                                                     |                          |          |
| Completion            | Sep, 2024                                                                                                                                                                           | Earthquake<br>Resistance | New      |
| Structure             | RC, 8 floors above                                                                                                                                                                  |                          |          |
| Car Parking           | JPY33,000/ month                                                                                                                                                                    |                          |          |
| Bicycle Parking       | JPY330 ~ 550/ month                                                                                                                                                                 |                          |          |
| Music<br>Instrument   | -                                                                                                                                                                                   | Pet                      | -        |
| Facilities            | Motorcycle Parking (JPY5,500/ month) / Delivery<br>box / Elevator / 24h Garbage Drop-off / Low-rise /<br>Newly-built (~1 y/o)                                                       |                          |          |