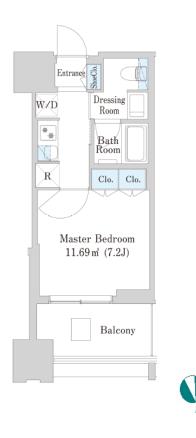

\*The actual Layout & Size may differ slightly from this floor plans & pictures.

Transaction Type : Intermediate Agent Fee : 1 month + tax

Website : www.houserep-tokyo.com

| Lease Conditions       |                                                                                                                                                                                              |                          |         |  |  |  |
|------------------------|----------------------------------------------------------------------------------------------------------------------------------------------------------------------------------------------|--------------------------|---------|--|--|--|
| LAYOUT                 | Studio                                                                                                                                                                                       |                          |         |  |  |  |
| SIZE                   | 25.15 m <sup>2</sup> /270.71 ft <sup>2</sup>                                                                                                                                                 |                          |         |  |  |  |
|                        |                                                                                                                                                                                              |                          |         |  |  |  |
| RENT                   | JPY 135,000 / month                                                                                                                                                                          |                          |         |  |  |  |
| Management Fee         | -                                                                                                                                                                                            |                          |         |  |  |  |
| Deposit                | 2 months                                                                                                                                                                                     | Key Money                | -       |  |  |  |
| Lease Term             | Fixed term lease for 36 months                                                                                                                                                               |                          |         |  |  |  |
| Available              | Mid, Nov, 2024                                                                                                                                                                               |                          |         |  |  |  |
| <b>Renewal Fee</b>     | -                                                                                                                                                                                            |                          |         |  |  |  |
| Agent Fee              | 1 month + tax                                                                                                                                                                                |                          |         |  |  |  |
| Other Info             | Depreciation : 1 month / No Key Money / Auto<br>lock / Air-Con / Separated Toilet / Balcony /<br>Penalty Fee for Early Cancellation / Flooring /<br>Bathroom dryer                           |                          |         |  |  |  |
| Building Information   |                                                                                                                                                                                              |                          |         |  |  |  |
| Completion             | Aug, 2018                                                                                                                                                                                    | Earthquake<br>Resistance | New     |  |  |  |
| Structure              | RC, 23 floors above and 1 basement floors                                                                                                                                                    |                          |         |  |  |  |
| Car Parking            | TBC                                                                                                                                                                                          |                          |         |  |  |  |
| <b>Bicycle Parking</b> | TBC                                                                                                                                                                                          |                          |         |  |  |  |
| Music<br>Instrument    | -                                                                                                                                                                                            | Pet                      | Allowed |  |  |  |
| Facilities             | Motorcycle Parking (TBC) / Within 20 min to<br>Tokyo station by car / Near Large Parks / Front<br>desk / Concierge / Janitor / Delivery box / Elevator /<br>High-rise / Newly-built (~7 y/o) |                          |         |  |  |  |
| Remarks                |                                                                                                                                                                                              |                          |         |  |  |  |
|                        |                                                                                                                                                                                              |                          |         |  |  |  |
|                        |                                                                                                                                                                                              |                          |         |  |  |  |