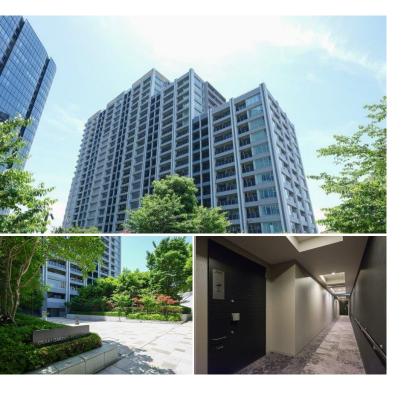

|          | FOR RENT Property ID No. :157352 |                  |          |      | HOUSEREP TOKYO INC. Website : www.houserep-tokyo.com |                                                                                                  |  |
|----------|----------------------------------|------------------|----------|------|------------------------------------------------------|--------------------------------------------------------------------------------------------------|--|
| Property | OSAKI GARDEN RESIDENCE           |                  | Unit No. | ТҮРЕ |                                                      | Oosaki Station on JR Yamanote Line (8 min)<br>Ooimachi Station on JR Keihin Tohoku Line (15 min) |  |
| Name     |                                  |                  | 315      | Apt. |                                                      |                                                                                                  |  |
| Address  | 1-2-1, Nishishinagawa, Shi       | nagawa-Ku, Tokyo |          |      |                                                      | Gotanda Station on JR Yamanote Line (18 min)                                                     |  |

Modern High-rise Apt. in Osaki, easy access to Ebisu / Shibuya / Yokohama.

HOUSEREP TOKYO INC.

#301, 1-4-15, Hiroo, Shibuya-ku, Tokyo 150-0012, Japan

inquiry@houserep-tokyo.com

ハウスレップ トーキョー株式会社

+81 (0)3 6427 5860

\*The actual Layout & Size may differ slightly from this floor plans & pictures.

Transaction Type : Intermediate Agent Fee : 1 month + tax

Website : www.houserep-tokyo.com

| Lease Conditions       |                                                                                                                                                                                              |                          |         |  |  |  |
|------------------------|----------------------------------------------------------------------------------------------------------------------------------------------------------------------------------------------|--------------------------|---------|--|--|--|
| LAYOUT                 | Studio                                                                                                                                                                                       |                          |         |  |  |  |
| SIZE                   | 25.15 m <sup>2</sup> /270.71 ft <sup>2</sup>                                                                                                                                                 |                          |         |  |  |  |
|                        |                                                                                                                                                                                              |                          |         |  |  |  |
| RENT                   | JPY 135,000 / month                                                                                                                                                                          |                          |         |  |  |  |
| Management Fee         | -                                                                                                                                                                                            |                          |         |  |  |  |
| Deposit                | 2 months                                                                                                                                                                                     | Key Money                | -       |  |  |  |
| Lease Term             | Fixed term lease for 36 months                                                                                                                                                               |                          |         |  |  |  |
| Available              | Mid, Nov, 2024                                                                                                                                                                               |                          |         |  |  |  |
| <b>Renewal Fee</b>     | -                                                                                                                                                                                            |                          |         |  |  |  |
| Agent Fee              | 1 month + tax                                                                                                                                                                                |                          |         |  |  |  |
| Other Info             | Depreciation : 1 month / No Key Money / Auto<br>lock / Air-Con / Separated Toilet / Balcony /<br>Penalty Fee for Early Cancellation / Flooring /<br>Bathroom dryer                           |                          |         |  |  |  |
| Building Information   |                                                                                                                                                                                              |                          |         |  |  |  |
| Completion             | Aug, 2018                                                                                                                                                                                    | Earthquake<br>Resistance | New     |  |  |  |
| Structure              | RC, 23 floors above and 1 basement floors                                                                                                                                                    |                          |         |  |  |  |
| Car Parking            | TBC                                                                                                                                                                                          |                          |         |  |  |  |
| <b>Bicycle Parking</b> | TBC                                                                                                                                                                                          |                          |         |  |  |  |
| Music<br>Instrument    | -                                                                                                                                                                                            | Pet                      | Allowed |  |  |  |
| Facilities             | Motorcycle Parking (TBC) / Within 20 min to<br>Tokyo station by car / Near Large Parks / Front<br>desk / Concierge / Janitor / Delivery box / Elevator /<br>High-rise / Newly-built (~7 y/o) |                          |         |  |  |  |
| Remarks                |                                                                                                                                                                                              |                          |         |  |  |  |
|                        |                                                                                                                                                                                              |                          |         |  |  |  |
|                        |                                                                                                                                                                                              |                          |         |  |  |  |