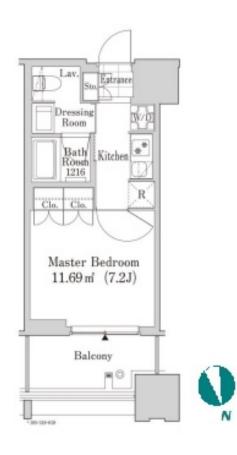

\*The actual Layout & Size may differ slightly from this floor plans & pictures.

Transaction Type : Intermediate Agent Fee : 1 month + tax

Website : www.houserep-tokyo.com

| Lease Conditions     |                                                                                                                                                                                              |                          |         |  |  |  |  |  |
|----------------------|----------------------------------------------------------------------------------------------------------------------------------------------------------------------------------------------|--------------------------|---------|--|--|--|--|--|
| LAYOUT               | Studio                                                                                                                                                                                       |                          |         |  |  |  |  |  |
| SIZE                 | 25.15 m²/270.71 ft <sup>2</sup>                                                                                                                                                              |                          |         |  |  |  |  |  |
| RENT                 | JPY 137,000 / month                                                                                                                                                                          |                          |         |  |  |  |  |  |
| Management Fee       | -                                                                                                                                                                                            |                          |         |  |  |  |  |  |
| Deposit              | 2 months                                                                                                                                                                                     | Key Money                | -       |  |  |  |  |  |
| Lease Term           | Fixed term lease for 36 months                                                                                                                                                               |                          |         |  |  |  |  |  |
| Available            | Mid, Nov, 2024                                                                                                                                                                               |                          |         |  |  |  |  |  |
| Renewal Fee          | -                                                                                                                                                                                            |                          |         |  |  |  |  |  |
| Agent Fee            | 1 month + tax                                                                                                                                                                                |                          |         |  |  |  |  |  |
| Other Info           | Depreciation : 1 month / No Key Money / Auto<br>lock / Air-Con / Separated Toilet / Balcony /<br>Penalty Fee for Early Cancellation / Flooring                                               |                          |         |  |  |  |  |  |
| Building Information |                                                                                                                                                                                              |                          |         |  |  |  |  |  |
| Completion           | Aug, 2018                                                                                                                                                                                    | Earthquake<br>Resistance | New     |  |  |  |  |  |
| Structure            | RC, 23 floors above and 1 basement floors                                                                                                                                                    |                          |         |  |  |  |  |  |
| Car Parking          | g TBC                                                                                                                                                                                        |                          |         |  |  |  |  |  |
| Bicycle Parking      | TBC                                                                                                                                                                                          | BC                       |         |  |  |  |  |  |
| Music<br>Instrument  | -                                                                                                                                                                                            | Pet                      | Allowed |  |  |  |  |  |
| Facilities           | Motorcycle Parking (TBC) / Within 20 min to<br>Tokyo station by car / Near Large Parks / Front<br>desk / Concierge / Janitor / Delivery box / Elevator /<br>High-rise / Newly-built (~7 y/o) |                          |         |  |  |  |  |  |
| Remarks              |                                                                                                                                                                                              |                          |         |  |  |  |  |  |