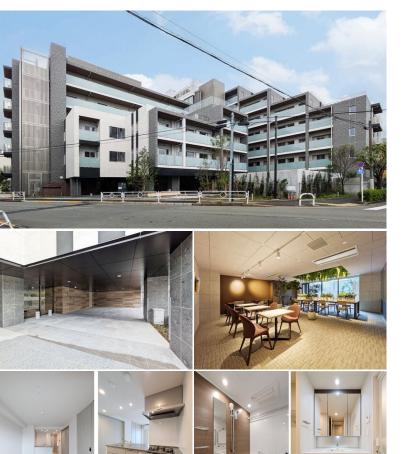

## Stylish Low Rise Apt near Todoroki stn. w/ a Roof Terrace

\*The actual Layout & Size may differ slightly from this floor plans & pictures.

#301, 1-4-15, Hiroo, Shibuya-ku, Tokyo 150-0012, Japan +81 (0)3 6427 5860 inquiry@houserep-tokyo.com

Transaction Type: Intermediate Agent Fee: 1 month + tax

Website: www.houserep-tokyo.com

| Lease Conditions      |                                                                                                                                 |                          |         |
|-----------------------|---------------------------------------------------------------------------------------------------------------------------------|--------------------------|---------|
| LAYOUT                | 3 BR                                                                                                                            |                          |         |
| SIZE                  | 75.24 m²/809.87 ft²                                                                                                             |                          |         |
| RENT                  | JPY 323,000 / month                                                                                                             |                          |         |
| <b>Management Fee</b> | JPY10,000/month                                                                                                                 |                          |         |
| Deposit               | 1 month                                                                                                                         | Key Money                | 1 month |
| Lease Term            | Standard lease for 24 months                                                                                                    |                          |         |
| Available             | Now                                                                                                                             |                          |         |
| Renewal Fee           | 1 month                                                                                                                         |                          |         |
| Agent Fee             | 1 month + tax                                                                                                                   |                          |         |
| Other Info            | Guarantor Company: TBC / Auto lock / Air-Con / Internet Included / Flooring / Floor Heating / Dishwasher / Bathroom dryer / WIC |                          |         |
| Building Information  |                                                                                                                                 |                          |         |
| Completion            | Sep, 2024                                                                                                                       | Earthquake<br>Resistance | New     |
| Structure             | RC, 8 floors above                                                                                                              |                          |         |
| Car Parking           | JPY33,000/ month                                                                                                                |                          |         |
| Bicycle Parking       | JPY330 ~ 550/ month                                                                                                             |                          |         |
| Music<br>Instrument   | -                                                                                                                               | Pet                      | -       |
| Facilities            | Motorcycle Parking (JPY5,500/ month) / Delivery<br>box / Elevator / 24h Garbage Drop-off / Low-rise /<br>Newly-built (~1 y/o)   |                          |         |