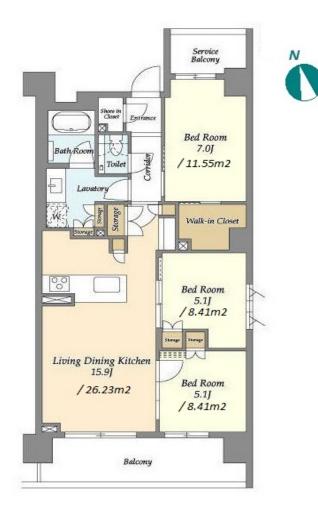

## Stylish Low Rise Apt near Todoroki stn. w/ a Roof Terrace

\*The actual Layout & Size may differ slightly from this floor plans & pictures.

#301, 1-4-15, Hiroo, Shibuya-ku, Tokyo 150-0012, Japan +81 (0)3 6427 5860 inquiry@houserep-tokyo.com

Transaction Type: Intermediate Agent Fee: 1 month + tax

Website: www.houserep-tokyo.com

| Lease Conditions      |                                                                                                                                 |                          |         |
|-----------------------|---------------------------------------------------------------------------------------------------------------------------------|--------------------------|---------|
| LAYOUT                | 3 BR                                                                                                                            |                          |         |
| SIZE                  | 75.24 m²/809.87 ft²                                                                                                             |                          |         |
| RENT                  | JPY 323,000 / month                                                                                                             |                          |         |
| <b>Management Fee</b> | JPY10,000/month                                                                                                                 |                          |         |
| Deposit               | 1 month                                                                                                                         | Key Money                | 1 month |
| Lease Term            | Standard lease for 24 months                                                                                                    |                          |         |
| Available             | Now                                                                                                                             |                          |         |
| Renewal Fee           | 1 month                                                                                                                         |                          |         |
| Agent Fee             | 1 month + tax                                                                                                                   |                          |         |
| Other Info            | Guarantor Company: TBC / Auto lock / Air-Con / Internet Included / Flooring / Floor Heating / Dishwasher / Bathroom dryer / WIC |                          |         |
| Building Information  |                                                                                                                                 |                          |         |
| Completion            | Sep, 2024                                                                                                                       | Earthquake<br>Resistance | New     |
| Structure             | RC, 8 floors above                                                                                                              |                          |         |
| Car Parking           | JPY33,000/ month                                                                                                                |                          |         |
| Bicycle Parking       | JPY330 ~ 550/ month                                                                                                             |                          |         |
| Music<br>Instrument   | -                                                                                                                               | Pet                      | -       |
| Facilities            | Motorcycle Parking (JPY5,500/ month) / Delivery<br>box / Elevator / 24h Garbage Drop-off / Low-rise /<br>Newly-built (~1 y/o)   |                          |         |