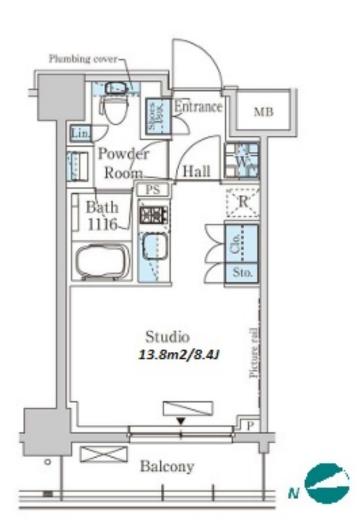

Website: www.houserep-tokyo.com

| Lease Conditions      |                                                                                                                                                                                                                                                       |                          |         |
|-----------------------|-------------------------------------------------------------------------------------------------------------------------------------------------------------------------------------------------------------------------------------------------------|--------------------------|---------|
| LAYOUT                | Studio                                                                                                                                                                                                                                                |                          |         |
| SIZE                  | 23.36 m <sup>2</sup> /251.44 ft <sup>2</sup>                                                                                                                                                                                                          |                          |         |
| RENT                  | JPY 107,000 / month                                                                                                                                                                                                                                   |                          |         |
| <b>Management Fee</b> | JPY10,000/month                                                                                                                                                                                                                                       |                          |         |
| Deposit               | 2 months                                                                                                                                                                                                                                              | Key Money                | -       |
| Lease Term            | Standard lease for 24 months                                                                                                                                                                                                                          |                          |         |
| Available             | End, Oct, 2024                                                                                                                                                                                                                                        |                          |         |
| Renewal Fee           | 1 month                                                                                                                                                                                                                                               |                          |         |
| Agent Fee             | 1 month + tax                                                                                                                                                                                                                                         |                          |         |
| Other Info            | Key Replacement Fee: JPY25,000 Tax not included / Guarantor Company: TBC / No Key Money / Auto lock / Air-Con / Separated Toilet / Balcony / Penalty Fee for Early Cancellation / Musical Instrument Negotiable / CS/CATV / Flooring / Bathroom dryer |                          |         |
| Building Information  |                                                                                                                                                                                                                                                       |                          |         |
| Completion            | Nov, 2018                                                                                                                                                                                                                                             | Earthquake<br>Resistance | New     |
| Structure             | RC, 10 floors above                                                                                                                                                                                                                                   |                          |         |
| Car Parking           | JPY35,000 + tax / month                                                                                                                                                                                                                               |                          |         |
| Bicycle Parking       | for 1 space ( Included )                                                                                                                                                                                                                              |                          |         |
| Music<br>Instrument   | Negotiable                                                                                                                                                                                                                                            | Pet                      | Allowed |
| Facilities            | Motorcycle Parking (JPY3,000 + tax / month) / Delivery box / Elevator                                                                                                                                                                                 |                          |         |