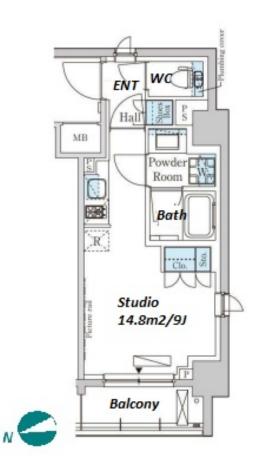

+81 (0)3 6427 5860

Transaction Type: Intermediate Agent Fee: 1 month + tax

Website: www.houserep-tokyo.com

| arty a Ellie (10 mill) |                                                                                                                                                                                                                                                       |                          |         |
|------------------------|-------------------------------------------------------------------------------------------------------------------------------------------------------------------------------------------------------------------------------------------------------|--------------------------|---------|
| Lease Conditions       |                                                                                                                                                                                                                                                       |                          |         |
| LAYOUT                 | Studio                                                                                                                                                                                                                                                |                          |         |
| SIZE                   | 26.18 m <sup>2</sup> /281.79 ft <sup>2</sup>                                                                                                                                                                                                          |                          |         |
| RENT                   | JPY 114,000 / month                                                                                                                                                                                                                                   |                          |         |
| <b>Management Fee</b>  | JPY10,000/month                                                                                                                                                                                                                                       |                          |         |
| Deposit                | 2 months                                                                                                                                                                                                                                              | Key Money                | -       |
| Lease Term             | Standard lease for 24 months                                                                                                                                                                                                                          |                          |         |
| Available              | Mid, Nov, 2024                                                                                                                                                                                                                                        |                          |         |
| Renewal Fee            | 1 month                                                                                                                                                                                                                                               |                          |         |
| Agent Fee              | 1 month + tax                                                                                                                                                                                                                                         |                          |         |
| Other Info             | Key Replacement Fee: JPY25,000 Tax not included / Guarantor Company: TBC / No Key Money / Auto lock / Air-Con / Separated Toilet / Balcony / Penalty Fee for Early Cancellation / Musical Instrument Negotiable / CS/CATV / Flooring / Bathroom dryer |                          |         |
| Building Information   |                                                                                                                                                                                                                                                       |                          |         |
| Completion             | Nov, 2018                                                                                                                                                                                                                                             | Earthquake<br>Resistance | New     |
| Structure              | RC, 10 floors above                                                                                                                                                                                                                                   |                          |         |
| Car Parking            | JPY35,000 + tax / month                                                                                                                                                                                                                               |                          |         |
| Bicycle Parking        | for 1 space ( Included )                                                                                                                                                                                                                              |                          |         |
| Music<br>Instrument    | Negotiable                                                                                                                                                                                                                                            | Pet                      | Allowed |
|                        |                                                                                                                                                                                                                                                       |                          |         |