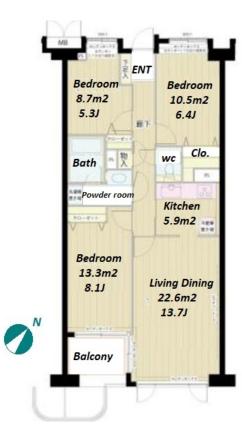

Transaction Type : Intermediate Agent Fee : 1 month + tax

Website : www.houserep-tokyo.com

| Lease Conditions     |                                                                                                                                                                                                                                                            |  |  |  |  |  |
|----------------------|------------------------------------------------------------------------------------------------------------------------------------------------------------------------------------------------------------------------------------------------------------|--|--|--|--|--|
| LAYOUT               | 3 BR                                                                                                                                                                                                                                                       |  |  |  |  |  |
| SIZE                 | 82.71 m <sup>2</sup> /890.28 ft <sup>2</sup>                                                                                                                                                                                                               |  |  |  |  |  |
| RENT                 | JPY 290,000 / month                                                                                                                                                                                                                                        |  |  |  |  |  |
| Management Fee       | JPY10,000/month                                                                                                                                                                                                                                            |  |  |  |  |  |
| Deposit              | 1 month Key Money 1 month                                                                                                                                                                                                                                  |  |  |  |  |  |
| Lease Term           | Standard lease for 24 months                                                                                                                                                                                                                               |  |  |  |  |  |
| Available            | End, Nov, 2024                                                                                                                                                                                                                                             |  |  |  |  |  |
| Renewal Fee          | 1 month                                                                                                                                                                                                                                                    |  |  |  |  |  |
| Agent Fee            | 1 month + tax                                                                                                                                                                                                                                              |  |  |  |  |  |
| Other Info           | Key Replacement Fee : JPY20,000 Tax not<br>included / Guarantor Company : TBC / Auto lock /<br>Air-Con / Separated Toilet / Balcony / Internet<br>Included / Penalty Fee for Early Cancellation /<br>Musical Instrument Negotiable / CS/CATV /<br>Flooring |  |  |  |  |  |
| Building Information |                                                                                                                                                                                                                                                            |  |  |  |  |  |
| Completion           | Sep, 1998 Earthquake<br>Resistance New                                                                                                                                                                                                                     |  |  |  |  |  |
| Structure            | RC, 3 floors above and 1 basement floors                                                                                                                                                                                                                   |  |  |  |  |  |
| Car Parking          | TBC                                                                                                                                                                                                                                                        |  |  |  |  |  |
| Bicycle Parking      | for 2 spaces ( Included )                                                                                                                                                                                                                                  |  |  |  |  |  |
| Music<br>Instrument  | Negotiable Pet -                                                                                                                                                                                                                                           |  |  |  |  |  |
| Facilities           | Within 20 min to Roppongi by train / Janitor /<br>Delivery box / Elevator / Low-rise                                                                                                                                                                       |  |  |  |  |  |
| Remarks              |                                                                                                                                                                                                                                                            |  |  |  |  |  |