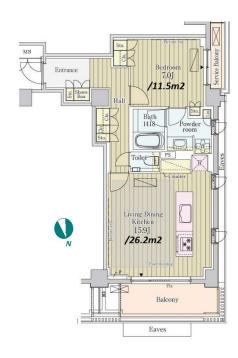

Website: www.houserep-tokyo.com

| Lease Conditions     |                                                                                                                                                                                                           |           |         |  |
|----------------------|-----------------------------------------------------------------------------------------------------------------------------------------------------------------------------------------------------------|-----------|---------|--|
| LAYOUT               | 1 BR                                                                                                                                                                                                      |           |         |  |
| SIZE                 | 59.34 m <sup>2</sup> /638.73 ft <sup>2</sup>                                                                                                                                                              |           |         |  |
| RENT                 | JPY 439,000 / month                                                                                                                                                                                       |           |         |  |
| Management Fee       | -                                                                                                                                                                                                         |           |         |  |
| Deposit              | 2 months                                                                                                                                                                                                  | Key Money | 1 month |  |
| Lease Term           | Standard lease for 24 months                                                                                                                                                                              |           |         |  |
| Available            | End, Oct, 2024                                                                                                                                                                                            |           |         |  |
| Renewal Fee          | 1 month                                                                                                                                                                                                   |           |         |  |
| Agent Fee            | 1 month + tax                                                                                                                                                                                             |           |         |  |
| Other Info           | Key Replacement Fee : JPY20,000 Tax not included / Guarantor Company : TBC / Auto lock / Air-Con / Separated Toilet / Balcony / Musical Instrument Negotiable / Flooring / Floor Heating / Bathroom dryer |           |         |  |
| Building Information |                                                                                                                                                                                                           |           |         |  |