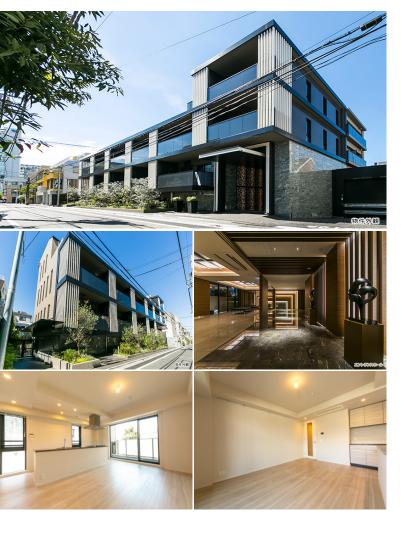

PARK AXIS PREMIER OMOTESANDO

Unit No.

Access

 $Omotes ann dou\ Station\ on\ Ginza\ Line\ (4\ min)\\Omotes ann dou\ Station\ on\ Chiyoda\ Line\ (4\ min)$ 

Address

4-9-17, Jingumae, Shibuya-Ku, Tokyo

## Stylish Low-rise Apt. in Omotesando near Yoyogi Park

\*The actual Layout & Size may differ slightly from this floor plans & pictures

HouseRep Tokyo Inc. ハウスレップトーキョー株式会社

#301, 1-4-15, Hiroo, Shibuya-ku, Tokyo 150-0012, Japan +81 (0)3 6427 5860 inquiry@houserep-tokyo.com  $\label{eq:Transaction} Transaction \ Type: Intermediate \\ Agent \ Fee: 1 \ month + tax$ 

| Structure           | RC, 4 floors above and 2 basement floors                                                                                   |     |            |  |
|---------------------|----------------------------------------------------------------------------------------------------------------------------|-----|------------|--|
| Car Parking         | JPY60,000 + tax / month                                                                                                    |     |            |  |
| Bicycle Parking     | JPY1,000 + tax / month                                                                                                     |     |            |  |
| Music<br>Instrument | Negotiable                                                                                                                 | Pet | Negotiable |  |
| Facilities          | Motorcycle Parking (TBC) / Trunk Room (TBC) / Gym (( Included )) / Near Large Parks / Front desk / Delivery box / Elevator |     |            |  |