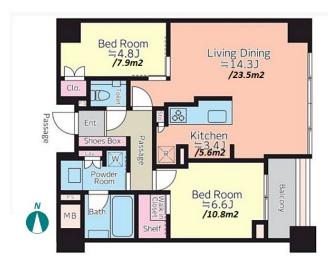

## Luxury Apartment in Calm Residential Area, near Aoyama-Reien

2 BR **LAYOUT** 66.9 m<sup>2</sup>/720.1 ft<sup>2</sup> SIZE JPY 450,000 / month RENT Management Fee JPY20,000/month **Key Money Deposit** 1 month 1 month Fixed term lease for 24 months **Lease Term** Available Now Renewal Fee 1 month + tax**Agent Fee** Guarantor Company: TBC / Auto lock / Air-Con / Other Info Separated Toilet / Balcony / No Smoking / Flooring / Floor Heating / Dishwasher / WIC **Building Information** Earthquake Feb, 2012 New Completion Resistance Structure RC. 9 floors above and 2 basement floors **Car Parking** TBC

Pet

Motorcycle Parking (TBC) / Within 20 min walk to Roppongi / Within 20 min to Roppongi by train /

Near Large Parks / Concierge / Delivery box /

\*The actual Layout & Size may differ slightly from this floor plans & pictures.