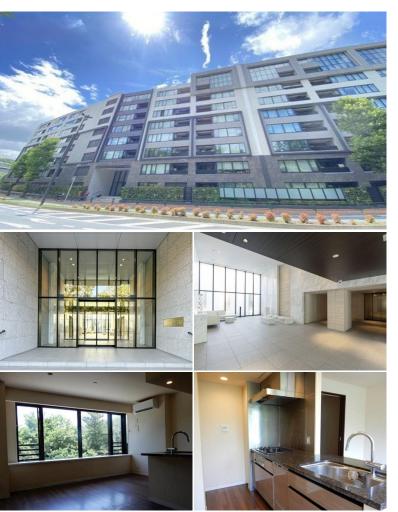

## MINAMIAOYAMA MASTERS HOUSE

**TYPE** Unit No. 406 Apt.

Access

Nogizaka Station on Chiyoda Line (7 min) Gaiennmae Station on Ginza Line (9 min)  $Omotes ann dou\ {\it Station}\ {\it on}\ Chiyoda\ {\it Line}\ (11\ {\it min})$ 

4-2-12, Minamiaoyama, Minato-Ku, Tokyo

## Luxury Apartment in Calm Residential Area, near Aoyama-Reien

2 BR **LAYOUT** 66.9 m<sup>2</sup>/720.1 ft<sup>2</sup> SIZE JPY 450,000 / month RENT Management Fee JPY20,000/month **Key Money Deposit** 1 month 1 month Fixed term lease for 24 months **Lease Term** Available Now Renewal Fee 1 month + tax**Agent Fee** Guarantor Company: TBC / Auto lock / Air-Con / Other Info Separated Toilet / Balcony / No Smoking / Flooring / Floor Heating / Dishwasher / WIC **Building Information** Earthquake Feb, 2012 New Completion Resistance Structure RC. 9 floors above and 2 basement floors **Car Parking** TBC

Pet

Motorcycle Parking (TBC) / Within 20 min walk to Roppongi / Within 20 min to Roppongi by train /

Near Large Parks / Concierge / Delivery box /

\*The actual Layout & Size may differ slightly from this floor plans & pictures.