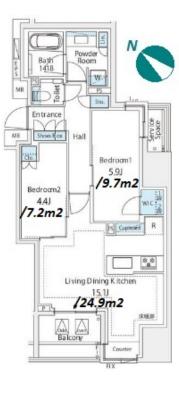

Transaction Type : Intermediate Agent Fee : 1 month + tax

Website : www.houserep-tokyo.com

| LAYOUT               | 2 BR                                                                                                                                                                                                  |                          |            |  |  |  |  |  |
|----------------------|-------------------------------------------------------------------------------------------------------------------------------------------------------------------------------------------------------|--------------------------|------------|--|--|--|--|--|
| SIZE                 | 62.01 m <sup>2</sup> /667.47 ft <sup>2</sup>                                                                                                                                                          |                          |            |  |  |  |  |  |
| RENT                 | JPY 434,000 / month                                                                                                                                                                                   |                          |            |  |  |  |  |  |
| Management Fee       | JPY20,000/month                                                                                                                                                                                       |                          |            |  |  |  |  |  |
| Deposit              | 2 months                                                                                                                                                                                              | Key Money                | -          |  |  |  |  |  |
| Lease Term           | Standard lease for 24 months                                                                                                                                                                          |                          |            |  |  |  |  |  |
| Available            | Now                                                                                                                                                                                                   |                          |            |  |  |  |  |  |
| Renewal Fee          | 1 month                                                                                                                                                                                               |                          |            |  |  |  |  |  |
| Agent Fee            | 1 month + tax                                                                                                                                                                                         |                          |            |  |  |  |  |  |
| Other Info           | Key Replacement Fee : JPY20,000 Tax not<br>included / Guarantor Company : TBC / Auto lock /<br>Air-Con / Separated Toilet / Balcony / Flooring /<br>Floor Heating / Dishwasher / Bathroom dryer / WIC |                          |            |  |  |  |  |  |
| Building Information |                                                                                                                                                                                                       |                          |            |  |  |  |  |  |
| Completion           | Mar, 2018                                                                                                                                                                                             | Earthquake<br>Resistance | New        |  |  |  |  |  |
| Structure            | RC, 13 floors above and 1 basement floors                                                                                                                                                             |                          |            |  |  |  |  |  |
| Car Parking          | N/A                                                                                                                                                                                                   |                          |            |  |  |  |  |  |
| Bicycle Parking      | for 1 space (Included)                                                                                                                                                                                |                          |            |  |  |  |  |  |
| Music<br>Instrument  | -                                                                                                                                                                                                     | Pet                      | Negotiable |  |  |  |  |  |
| Facilities           | ties Within 20 min to Tokyo station by car / Janitor /<br>Delivery box / Elevator / Close to Station / 24h<br>Garbage Drop-off / Newly-built (~7 y/o)                                                 |                          |            |  |  |  |  |  |
| Remarks              |                                                                                                                                                                                                       |                          |            |  |  |  |  |  |
|                      |                                                                                                                                                                                                       |                          |            |  |  |  |  |  |