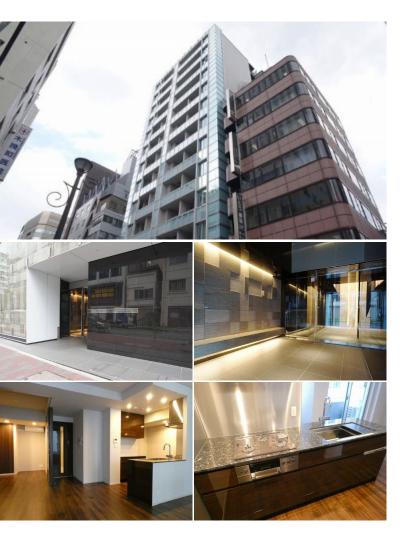

|                  | FOR RENTProperty ID No. :157328 |       |          |      | HOUSEREP TOKYO INC. Website : www.houserep-tokyo.com |                                                                                      |  |
|------------------|---------------------------------|-------|----------|------|------------------------------------------------------|--------------------------------------------------------------------------------------|--|
| Property         | MIREA COURT GINZA PREMIER       |       | Unit No. | ТҮРЕ |                                                      |                                                                                      |  |
| Property<br>Name |                                 |       | 805      | Apt. |                                                      | Higashiginnza Station on Hibiya Line (1 min)<br>Ginnza Station on Ginza Line (4 min) |  |
| Address          | 3-12-12, Ginza, Chuo-Ku,        | Tokyo | •        |      |                                                      |                                                                                      |  |
|                  |                                 |       |          |      |                                                      |                                                                                      |  |

Transaction Type : Intermediate Agent Fee : 1 month + tax

Website : www.houserep-tokyo.com

| LAYOUT               | 2 BR                                                                                                                                                                                                  |                          |            |  |  |  |  |  |
|----------------------|-------------------------------------------------------------------------------------------------------------------------------------------------------------------------------------------------------|--------------------------|------------|--|--|--|--|--|
| SIZE                 | 62.01 m <sup>2</sup> /667.47 ft <sup>2</sup>                                                                                                                                                          |                          |            |  |  |  |  |  |
| RENT                 | JPY 434,000 / month                                                                                                                                                                                   |                          |            |  |  |  |  |  |
| Management Fee       | JPY20,000/month                                                                                                                                                                                       |                          |            |  |  |  |  |  |
| Deposit              | 2 months                                                                                                                                                                                              | Key Money                | -          |  |  |  |  |  |
| Lease Term           | Standard lease for 24 months                                                                                                                                                                          |                          |            |  |  |  |  |  |
| Available            | Now                                                                                                                                                                                                   |                          |            |  |  |  |  |  |
| Renewal Fee          | 1 month                                                                                                                                                                                               |                          |            |  |  |  |  |  |
| Agent Fee            | 1 month + tax                                                                                                                                                                                         |                          |            |  |  |  |  |  |
| Other Info           | Key Replacement Fee : JPY20,000 Tax not<br>included / Guarantor Company : TBC / Auto lock /<br>Air-Con / Separated Toilet / Balcony / Flooring /<br>Floor Heating / Dishwasher / Bathroom dryer / WIC |                          |            |  |  |  |  |  |
| Building Information |                                                                                                                                                                                                       |                          |            |  |  |  |  |  |
| Completion           | Mar, 2018                                                                                                                                                                                             | Earthquake<br>Resistance | New        |  |  |  |  |  |
| Structure            | RC, 13 floors above and 1 basement floors                                                                                                                                                             |                          |            |  |  |  |  |  |
| Car Parking          | N/A                                                                                                                                                                                                   |                          |            |  |  |  |  |  |
| Bicycle Parking      | for 1 space (Included)                                                                                                                                                                                |                          |            |  |  |  |  |  |
| Music<br>Instrument  | -                                                                                                                                                                                                     | Pet                      | Negotiable |  |  |  |  |  |
| Facilities           | ties Within 20 min to Tokyo station by car / Janitor /<br>Delivery box / Elevator / Close to Station / 24h<br>Garbage Drop-off / Newly-built (~7 y/o)                                                 |                          |            |  |  |  |  |  |
| Remarks              |                                                                                                                                                                                                       |                          |            |  |  |  |  |  |
|                      |                                                                                                                                                                                                       |                          |            |  |  |  |  |  |