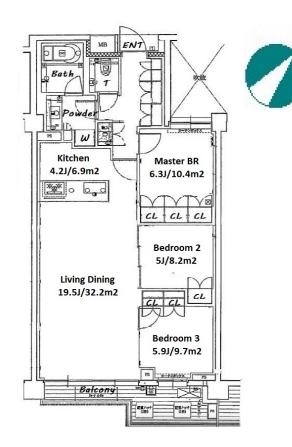

Website: www.houserep-tokyo.com

| Lease Conditions     |                                                                                                                                         |                          |            |
|----------------------|-----------------------------------------------------------------------------------------------------------------------------------------|--------------------------|------------|
| LAYOUT               | 3 BR                                                                                                                                    |                          |            |
| SIZE                 | 89.36 m <sup>2</sup> /961.86 ft <sup>2</sup>                                                                                            |                          |            |
| RENT                 | JPY 480,000 / month                                                                                                                     |                          |            |
| Management Fee       | -                                                                                                                                       |                          |            |
| Deposit              | 2 months                                                                                                                                | Key Money                | 1 month    |
| Lease Term           | Standard lease for 24 months                                                                                                            |                          |            |
| Available            | Now                                                                                                                                     |                          |            |
| Renewal Fee          | 1 month                                                                                                                                 |                          |            |
| Agent Fee            | 1 month + tax                                                                                                                           |                          |            |
| Other Info           | Depreciation: 1 month / Guarantor Company: TBC / Air-Con / Separated Toilet / Balcony / Internet Included / Dishwasher / Bathroom dryer |                          |            |
| Building Information |                                                                                                                                         |                          |            |
| Completion           | Jul, 2024                                                                                                                               | Earthquake<br>Resistance | New        |
| Structure            | RC, 3 floors above                                                                                                                      |                          |            |
| Car Parking          | for 1 space ( Included )                                                                                                                |                          |            |
| Bicycle Parking      | TBC                                                                                                                                     |                          |            |
| Music<br>Instrument  | -                                                                                                                                       | Pet                      | Negotiable |
| Facilities           | Security / Low-rise / Newly-built (~1 y/o)                                                                                              |                          |            |