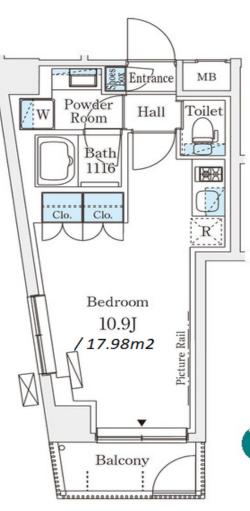

Transaction Type : Intermediate Agent Fee : 1 month + tax

Website : www.houserep-tokyo.com

N

| Lease Conditions     |                                                                                                                                                                                            |                          |         |  |  |  |  |
|----------------------|--------------------------------------------------------------------------------------------------------------------------------------------------------------------------------------------|--------------------------|---------|--|--|--|--|
| LAYOUT               | Studio                                                                                                                                                                                     |                          |         |  |  |  |  |
| SIZE                 | 27.58 m <sup>2</sup> /296.86 ft <sup>2</sup>                                                                                                                                               |                          |         |  |  |  |  |
| RENT                 | JPY 134,000 / month                                                                                                                                                                        |                          |         |  |  |  |  |
| Management Fee       | JPY15,000/month                                                                                                                                                                            |                          |         |  |  |  |  |
| Deposit              | 1 month                                                                                                                                                                                    | Key Money                | 1 month |  |  |  |  |
| Lease Term           | Standard lease for 24 months                                                                                                                                                               |                          |         |  |  |  |  |
| Available            | Now                                                                                                                                                                                        |                          |         |  |  |  |  |
| <b>Renewal Fee</b>   | 1 month                                                                                                                                                                                    |                          |         |  |  |  |  |
| Agent Fee            | 1 month + tax                                                                                                                                                                              |                          |         |  |  |  |  |
| Other Info           | Key Replacement Fee : JPY20,000 Tax not<br>included / Guarantor Company : TBC / Auto lock /<br>Air-Con / Separated Toilet / Balcony / CS/CATV /<br>Flooring / Bathroom dryer / Corner Unit |                          |         |  |  |  |  |
| Building Information |                                                                                                                                                                                            |                          |         |  |  |  |  |
| Completion           | Mar, 2024                                                                                                                                                                                  | Earthquake<br>Resistance | New     |  |  |  |  |
| Structure            | RC, 3 floors above                                                                                                                                                                         |                          |         |  |  |  |  |
| Car Parking          | -                                                                                                                                                                                          |                          |         |  |  |  |  |
| Bicycle Parking      | -                                                                                                                                                                                          |                          |         |  |  |  |  |
| Music<br>Instrument  | -                                                                                                                                                                                          | Pet                      | Allowed |  |  |  |  |
| Facilities           | Janitor / Delivery box / Elevator / 24h Garbage<br>Drop-off / Low-rise / Newly-built (~7 y/o) / Newly-<br>built (~1 y/o)                                                                   |                          |         |  |  |  |  |
|                      |                                                                                                                                                                                            |                          |         |  |  |  |  |
| Remarks              |                                                                                                                                                                                            |                          |         |  |  |  |  |