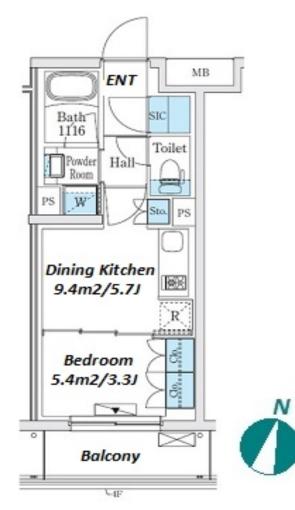

\*The actual Layout & Size may differ slightly from this floor plans & pictures.

Transaction Type : Intermediate Agent Fee : 1 month + tax

Website : www.houserep-tokyo.com

| Lease Conditions     |                                                                                                                                                                                                                                                               |  |  |  |  |  |
|----------------------|---------------------------------------------------------------------------------------------------------------------------------------------------------------------------------------------------------------------------------------------------------------|--|--|--|--|--|
| LAYOUT               | 1 BR                                                                                                                                                                                                                                                          |  |  |  |  |  |
| SIZE                 | 27.09 m <sup>2</sup> /291.59 ft <sup>2</sup>                                                                                                                                                                                                                  |  |  |  |  |  |
| RENT                 | JPY 135,000 / month                                                                                                                                                                                                                                           |  |  |  |  |  |
| Management Fee       | JPY10,000/month                                                                                                                                                                                                                                               |  |  |  |  |  |
| Deposit              | 1 month Key Money 1 month                                                                                                                                                                                                                                     |  |  |  |  |  |
| Lease Term           | Standard lease for 24 months                                                                                                                                                                                                                                  |  |  |  |  |  |
| Available            | Now                                                                                                                                                                                                                                                           |  |  |  |  |  |
| Renewal Fee          | 1 month                                                                                                                                                                                                                                                       |  |  |  |  |  |
| Agent Fee            | 1 month + tax                                                                                                                                                                                                                                                 |  |  |  |  |  |
| Other Info           | Key Replacement Fee : JPY20,000 Tax not<br>included / Guarantor Company : TBC / Free rent /<br>Auto lock / Air-Con / Separated Toilet / Balcony /<br>Internet (Extra Charge) / Penalty Fee for Early<br>Cancellation / CS/CATV / Flooring / Bathroom<br>dryer |  |  |  |  |  |
| Building Information |                                                                                                                                                                                                                                                               |  |  |  |  |  |
| Completion           | Mar, 2021 Earthquake<br>Resistance New                                                                                                                                                                                                                        |  |  |  |  |  |
| Structure            | RC, 4 floors above                                                                                                                                                                                                                                            |  |  |  |  |  |
| Car Parking          | N/A                                                                                                                                                                                                                                                           |  |  |  |  |  |
| Bicycle Parking      | for 1 space (Included)                                                                                                                                                                                                                                        |  |  |  |  |  |
| Music<br>Instrument  | - Pet Allowed                                                                                                                                                                                                                                                 |  |  |  |  |  |
| Facilities           | Motorcycle Parking (TBC) / Near Large Parks /<br>Delivery box / Low-rise                                                                                                                                                                                      |  |  |  |  |  |
| Remarks              |                                                                                                                                                                                                                                                               |  |  |  |  |  |