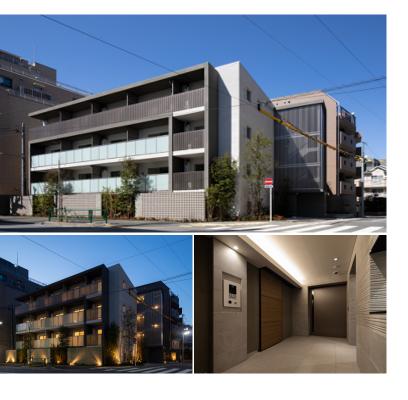

|                  | FOR RENT Property ID No. :157324    |  |          |      | HOUSEREP TOKYO INC. Website : www.houserep-tokyo.com |                                               |  |
|------------------|-------------------------------------|--|----------|------|------------------------------------------------------|-----------------------------------------------|--|
| Property<br>Name | COSMOS GRACIA GAKUGEIDAIGAKU        |  | Unit No. | ТҮРЕ | Access                                               | Gakugeidaigaku Station on Toyoko Line (8 min) |  |
|                  |                                     |  | 302      | Apt. |                                                      |                                               |  |
| Address          | 6-18-1, Shimoma, Setagaya-Ku, Tokyo |  |          |      |                                                      |                                               |  |

Stylish Moderon Low Rise in Gakudai area.3min walk to bus stop to "Ebisu station".

HOUSEREP TOKYO INC.

#301, 1-4-15, Hiroo, Shibuya-ku, Tokyo 150-0012, Japan

inquiry@houserep-tokyo.com

ハウスレップ トーキョー 株式会社

+81 (0)3 6427 5860

\*The actual Layout & Size may differ slightly from this floor plans & pictures.

Transaction Type : Intermediate Agent Fee : 1 month + tax

Website : www.houserep-tokyo.com

| Lease Conditions     |                                                                                                                                                                                                                                                               |  |  |  |  |  |
|----------------------|---------------------------------------------------------------------------------------------------------------------------------------------------------------------------------------------------------------------------------------------------------------|--|--|--|--|--|
| LAYOUT               | 1 BR                                                                                                                                                                                                                                                          |  |  |  |  |  |
| SIZE                 | 27.09 m <sup>2</sup> /291.59 ft <sup>2</sup>                                                                                                                                                                                                                  |  |  |  |  |  |
| RENT                 | JPY 135,000 / month                                                                                                                                                                                                                                           |  |  |  |  |  |
| Management Fee       | JPY10,000/month                                                                                                                                                                                                                                               |  |  |  |  |  |
| Deposit              | 1 month Key Money 1 month                                                                                                                                                                                                                                     |  |  |  |  |  |
| Lease Term           | Standard lease for 24 months                                                                                                                                                                                                                                  |  |  |  |  |  |
| Available            | Now                                                                                                                                                                                                                                                           |  |  |  |  |  |
| Renewal Fee          | 1 month                                                                                                                                                                                                                                                       |  |  |  |  |  |
| Agent Fee            | 1 month + tax                                                                                                                                                                                                                                                 |  |  |  |  |  |
| Other Info           | Key Replacement Fee : JPY20,000 Tax not<br>included / Guarantor Company : TBC / Free rent /<br>Auto lock / Air-Con / Separated Toilet / Balcony /<br>Internet (Extra Charge) / Penalty Fee for Early<br>Cancellation / CS/CATV / Flooring / Bathroom<br>dryer |  |  |  |  |  |
| Building Information |                                                                                                                                                                                                                                                               |  |  |  |  |  |
| Completion           | Mar, 2021 Earthquake<br>Resistance New                                                                                                                                                                                                                        |  |  |  |  |  |
| Structure            | RC, 4 floors above                                                                                                                                                                                                                                            |  |  |  |  |  |
| Car Parking          | N/A                                                                                                                                                                                                                                                           |  |  |  |  |  |
| Bicycle Parking      | for 1 space (Included)                                                                                                                                                                                                                                        |  |  |  |  |  |
| Music<br>Instrument  | - Pet Allowed                                                                                                                                                                                                                                                 |  |  |  |  |  |
| Facilities           | Motorcycle Parking (TBC) / Near Large Parks /<br>Delivery box / Low-rise                                                                                                                                                                                      |  |  |  |  |  |
| Remarks              |                                                                                                                                                                                                                                                               |  |  |  |  |  |