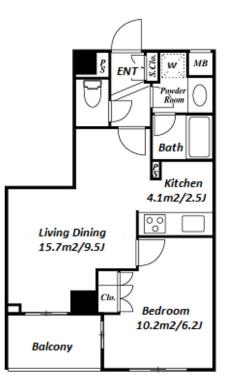

| The actual Layout | & Size may | differ slightly | from this fl | oor plans & j | pictures. |
|-------------------|------------|-----------------|--------------|---------------|-----------|
|                   |            |                 |              |               |           |

Transaction Type : Intermediate Agent Fee : 1 month + tax

Website : www.houserep-tokyo.com

Renters Insuarance : Required / Pet:additional deposit ( 1 month )

Security / Close to Station

Lease Conditions

LAYOUT

Facilities

Remarks

1 BR

40.27 m<sup>2</sup>/433.46 ft<sup>2</sup>

Standard lease for 24 months

Flooring / Bathroom dryer

JPY12,000/month

2 months