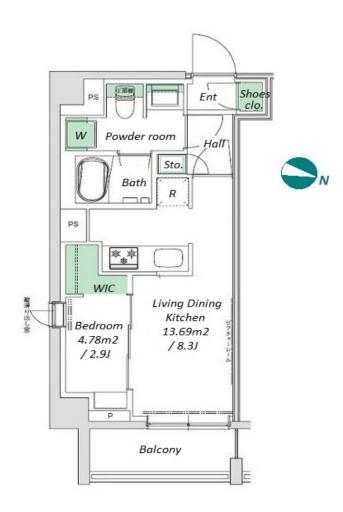

Transaction Type: Intermediate Agent Fee: 1 month + tax

Website: www.houserep-tokyo.com

Renters Insuarance : Required

| Lease Conditions                  |                                                                                                                                                                                        |                          |         |
|-----------------------------------|----------------------------------------------------------------------------------------------------------------------------------------------------------------------------------------|--------------------------|---------|
| LAYOUT                            | 1 BR                                                                                                                                                                                   |                          |         |
| SIZE                              | 31.54 m <sup>2</sup> /339.49 ft <sup>2</sup>                                                                                                                                           |                          |         |
| RENT                              | JPY 150,000 / month                                                                                                                                                                    |                          |         |
| Management Fee                    | JPY12,000/mor                                                                                                                                                                          | nth                      |         |
| Deposit                           | 1 month                                                                                                                                                                                | Key Money                | 1 month |
| Lease Term                        | Standard lease for 24 months                                                                                                                                                           |                          |         |
| Available                         | End, Oct, 2024                                                                                                                                                                         |                          |         |
| Renewal Fee                       | 1 month                                                                                                                                                                                |                          |         |
| Agent Fee                         | 1 month + tax                                                                                                                                                                          |                          |         |
| Other Info                        | Key Replacement Fee : JPY30,000 Tax not included / No Key Money / Auto lock / Air-Con / Separated Toilet / Balcony / Internet Included / Flooring / Bathroom dryer / WIC / Corner Unit |                          |         |
| Building Informatio               | n                                                                                                                                                                                      |                          |         |
| Completion                        | Jan, 2023                                                                                                                                                                              | Earthquake<br>Resistance | New     |
| Structure                         | RC, 7 floors above                                                                                                                                                                     |                          |         |
| Car Parking                       | -                                                                                                                                                                                      |                          |         |
|                                   | ( Included )                                                                                                                                                                           |                          |         |
| Bicycle Parking                   | (Included)                                                                                                                                                                             |                          |         |
| Bicycle Parking  Music Instrument | -                                                                                                                                                                                      | Pet                      | -       |